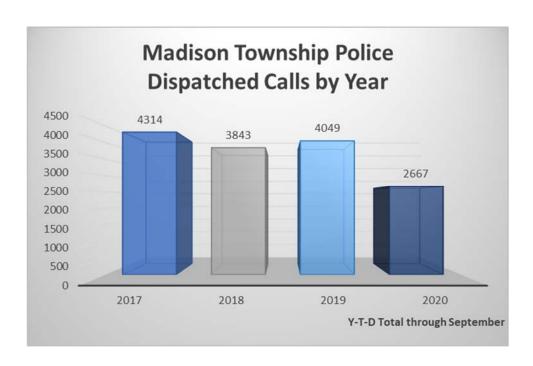

# Madison Township Police Department January Activity Summary Madison Township (Franklin County)

|                                                                       | 1/1-31/2020 | Y-T-D<br>Total |
|-----------------------------------------------------------------------|-------------|----------------|
| Total CMI Calls for Service Created - Madison Township                | 2,345       | 2,345          |
| Total Non - Calls for Service - Madison Township                      | 325         | 325            |
| Total Calls for Service - Madison Township                            | 2,020       | 2,020          |
| Total Tickets Issued - Madison Township                               | 80          | 80             |
| Total Dispatched Calls - Madison Township                             | 301         | 301            |
| Total Non-Dispatched Calls - Madison Township                         | 575         | 575            |
| Total Calls for Service - Groveport Madison School Resource Officer   | 122         | 122            |
| Total Calls for Service - Unincorporated Areas South of 33            | 194         | 194            |
| Total Tickets - Unincorporated Areas South of 33                      | 3           | 3              |
| Total Calls for Service - Unincorporated Areas North of 33            | 417         | 417            |
| Total Tickets - Unincorporated Areas North of 33                      | 37          | 37             |
| Total Calls for Service - Blacklick Estates - East of Noe Bixby       | 693         | 693            |
| Total Tickets - Blacklick Estates - East of Noe Bixby                 | 13          | 13             |
| Total Calls for Service - Edgewater Park                              | 98          | 98             |
| Total Tickets - Edgewater Park - Tickets                              | 0           | 0              |
| Total Calls for Service - Marwick Addition                            | 68          | 68             |
| Total Tickets - Marwick Addition                                      | 4           | 4              |
| Total Calls for Service - City of Groveport Corporation limits        | 98          | 98             |
| Total Tickets - City of Groveport Corporation limits                  | 4           | 4              |
| Total Calls for Service - City of Canal Winchester Corporation limits | 267         | 267            |
| Total Tickets - City of Canal Winchester Corporation limits           | 13          | 13             |
| Total Calls for Service - Other - Outside of Madison Twp. Limits      | 63          | 63             |
| Total Tickets - Other - Outside of Madison Twp. Limits                | 6           | 6              |
| Total Patrol Miles Driven - Madison Township                          | 14,325      | 14,325         |

#### Madison Township Police Department, Franklin County, Ohio February Activity Summary February 2020

|                                                                       | 2/1-29/2020 | Y-T-D<br>Total |
|-----------------------------------------------------------------------|-------------|----------------|
| Total Calls for Service - Madison Township                            | 1,657       | 3,677          |
| Total Tickets Issued - Madison Township                               | 100         | 179            |
| Total Dispatched Calls - Madison Township                             | 258         | 559            |
| Total Non-Dispatched Calls - Madison Township                         | 548         | 1,123          |
| Total Calls for Service - Unincorporated Areas South of 33            | 131         | 325            |
| Total Tickets - Unincorporated Areas South of 33                      | 15          | 18             |
| Total Calls for Service - Unincorporated Areas North of 33            | 219         | 636            |
| Total Tickets - Unincorporated Areas North of 33                      | 33          | 70             |
| Total Calls for Service - Blacklick Estates - East of Noe Bixby       | 852         | 1,545          |
| Total Tickets - Blacklick Estates - East of Noe Bixby                 | 28          | 41             |
| Total Calls for Service - Edgewater Park                              | 21          | 119            |
| Total Tickets - Edgewater Park - Tickets                              | 0           | 0              |
| Total Calls for Service - Marwick Addition                            | 70          | 138            |
| Total Tickets - Marwick Addition                                      | 3           | 7              |
| Total Calls for Service - City of Groveport Corporation limits        | 133         | 231            |
| Total Tickets - City of Groveport Corporation limits                  | 2           | 6              |
| Total Calls for Service - City of Canal WInchester Corporation limits | 168         | 435            |
| Total Tickets - City of Canal WInchester Corporation limits           | 14          | 27             |
| Total Calls for Service - Other - Outside of Madison Twp. Limits      | 63          | 126            |
| Total Tickets - Other - Outside of Madison Twp. Limits                | 4           | 10             |
| Total Patrol Miles Driven - Madison Township                          | 14,158      | 28,483         |

# Madison Township Police Department, Franklin County, Ohio Monthly Activity Summary March 2020

|                                                                       | 3/1-31/2020 | Y-T-D<br>Total |
|-----------------------------------------------------------------------|-------------|----------------|
| Total Calls for Service - Madison Township                            | 1,704       | 5,381          |
| Total Tickets Issued - Madison Township                               | 49          | 229            |
| Total Dispatched Calls - Madison Township                             | 292         | 851            |
| Total Non-Dispatched Calls - Madison Township                         | 439         | 1,562          |
| Total Calls for Service - Unincorporated Areas South of 33            | 160         | 485            |
| Total Tickets - Unincorporated Areas South of 33                      | 5           | 24             |
| Total Calls for Service - Unincorporated Areas North of 33            | 158         | 794            |
| Total Tickets - Unincorporated Areas North of 33                      | 15          | 85             |
| Total Calls for Service - Blacklick Estates - East of Noe Bixby       | 897         | 2,442          |
| Total Tickets - Blacklick Estates - East of Noe Bixby                 | 16          | 57             |
| Total Calls for Service - Edgewater Park                              | 17          | 136            |
| Total Tickets - Edgewater Park - Tickets                              | 0           | 0              |
| Total Calls for Service - Marwick Addition                            | 65          | 203            |
| Total Tickets - Marwick Addition                                      | 0           | 7              |
| Total Calls for Service - City of Groveport Corporation limits        | 117         | 348            |
| Total Tickets - City of Groveport Corporation limits                  | 1           | 7              |
| Total Calls for Service - City of Canal Winchester Corporation limits | 125         | 560            |
| Total Tickets - City of Canal Winchester Corporation limits           | 4           | 31             |
| Total Calls for Service - Other - Outside of Madison Twp. Limits      | 37          | 163            |
| Total Tickets - Other - Outside of Madison Twp. Limits                | 8           | 18             |
| Total Patrol Miles Driven - Madison Township                          | 13,485      | 41,968         |

#### Madison Township Police Department, Franklin County, Ohio April Activity Summary

|                                                                       | 4/1-30/2020 | Y-T-D<br>Total |
|-----------------------------------------------------------------------|-------------|----------------|
| Total Calls for Service - Madison Township                            | 1,286       | 6,667          |
| Total Tickets Issued - Madison Township                               | 14          | 243            |
| Total Dispatched Calls - Madison Township                             | 213         | 1,064          |
| Total Non-Dispatched Calls - Madison Township                         | 191         | 1,753          |
| Total Calls for Service - Unincorporated Areas South of 33            | 109         | 594            |
| Total Tickets - Unincorporated Areas South of 33                      | 5           | 29             |
| Total Calls for Service - Unincorporated Areas North of 33            | 144         | 938            |
| Total Tickets - Unincorporated Areas North of 33                      | 2           | 87             |
| Total Calls for Service - Blacklick Estates - East of Noe Bixby       | 830         | 3,272          |
| Total Tickets - Blacklick Estates - East of Noe Bixby                 | 6           | 63             |
| Total Calls for Service - Edgewater Park                              | 7           | 143            |
| Total Tickets - Edgewater Park - Tickets                              | 0           | 0              |
| Total Calls for Service - Marwick Addition                            | 50          | 253            |
| Total Tickets - Marwick Addition                                      | 0           | 7              |
| Total Calls for Service - City of Groveport Corporation limits        | 52          | 400            |
| Total Tickets - City of Groveport Corporation limits                  | 0           | 7              |
| Total Calls for Service - City of Canal Winchester Corporation limits | 74          | 634            |
| Total Tickets - City of Canal Winchester Corporation limits           | 0           | 31             |
| Total Calls for Service - Other - Outside of Madison Twp. Limits      | 20          | 183            |
| Total Tickets - Other - Outside of Madison Twp. Limits                | 1           | 19             |
| Total Patrol Miles Driven - Madison Township                          | 9,732       | 51,700         |

#### Madison Township Police Department, Franklin County, Ohio May Activity Summary

|                                                                       | 5/1-31/2020 | Y-T-D<br>Total |
|-----------------------------------------------------------------------|-------------|----------------|
| Total Calls for Service - Madison Township                            | 1,633       | 8,300          |
| Total Tickets Issued - Madison Township                               | 66          | 309            |
| Total Dispatched Calls - Madison Township                             | 289         | 1,353          |
| Total Non-Dispatched Calls - Madison Township                         | 359         | 2,112          |
| Total Calls for Service - Unincorporated Areas South of 33            | 153         | 747            |
| Total Tickets - Unincorporated Areas South of 33                      | 18          | 47             |
| Total Calls for Service - Unincorporated Areas North of 33            | 173         | 1,111          |
| Total Tickets - Unincorporated Areas North of 33                      | 8           | 95             |
| Total Calls for Service - Blacklick Estates - East of Noe Bixby       | 1,033       | 4,305          |
| Total Tickets - Blacklick Estates - East of Noe Bixby                 | 24          | 87             |
| Total Calls for Service - Edgewater Park                              | 19          | 162            |
| Total Tickets - Edgewater Park - Tickets                              | 0           | 0              |
| Total Calls for Service - Marwick Addition                            | 58          | 311            |
| Total Tickets - Marwick Addition                                      | 2           | 9              |
| Total Calls for Service - City of Groveport Corporation limits        | 83          | 483            |
| Total Tickets - City of Groveport Corporation limits                  | 0           | 7              |
| Total Calls for Service - City of Canal Winchester Corporation limits | 81          | 715            |
| Total Tickets - City of Canal Winchester Corporation limits           | 8           | 39             |
| Total Calls for Service - Other - Outside of Madison Twp. Limits      | 33          | 216            |
| Total Tickets - Other - Outside of Madison Twp. Limits                | 6           | 25             |
| Total Patrol Miles Driven - Madison Township                          | 13,386      | 65,086         |

# Madison Township Police Department, Franklin County, Ohio June Activity Summary

|                                                                       | 6/1-30/2020 | Y-T-D<br>Total |
|-----------------------------------------------------------------------|-------------|----------------|
| Total Calls for Service - Madison Township                            | 1,635       | 9,935          |
| Total Tickets Issued - Madison Township                               | 83          | 392            |
| Total Dispatched Calls - Madison Township                             | 323         | 1,676          |
| Total Non-Dispatched Calls - Madison Township                         | 434         | 2,546          |
| Total Calls for Service - Unincorporated Areas South of 33            | 137         | 884            |
| Total Tickets - Unincorporated Areas South of 33                      | 19          | 66             |
| Total Calls for Service - Unincorporated Areas North of 33            | 206         | 1,317          |
| Total Tickets - Unincorporated Areas North of 33                      | 22          | 117            |
| Total Calls for Service - Blacklick Estates - East of Noe Bixby       | 950         | 5,255          |
| Total Tickets - Blacklick Estates - East of Noe Bixby                 | 19          | 106            |
| Total Calls for Service - Edgewater Park                              | 17          | 179            |
| Total Tickets - Edgewater Park - Tickets                              | 0           | 0              |
| Total Calls for Service - Marwick Addition                            | 66          | 377            |
| Total Tickets - Marwick Addition                                      | 0           | 9              |
| Total Calls for Service - City of Groveport Corporation limits        | 110         | 593            |
| Total Tickets - City of Groveport Corporation limits                  | 3           | 10             |
| Total Calls for Service - City of Canal Winchester Corporation limits | 103         | 818            |
| Total Tickets - City of Canal Winchester Corporation limits           | 20          | 59             |
| Total Calls for Service - Other - Outside of Madison Twp. Limits      | 46          | 262            |
| Total Tickets - Other - Outside of Madison Twp. Limits                | 0           | 25             |
| Total Patrol Miles Driven - Madison Township                          | 12,864      | 77,950         |

# Madison Township Police Department, Franklin County, Ohio July Activity Summary

|                                                                       | 7/1-31/2020 | Y-T-D<br>Total |
|-----------------------------------------------------------------------|-------------|----------------|
| Total Calls for Service - Madison Township                            | 1,509       | 11,444         |
| Total Tickets Issued - Madison Township                               | 52          | 444            |
| Total Dispatched Calls - Madison Township                             | 340         | 2,016          |
| Total Non-Dispatched Calls - Madison Township                         | 349         | 2,895          |
| Total Calls for Service - Unincorporated Areas South of 33            | 169         | 1,053          |
| Total Tickets - Unincorporated Areas South of 33                      | 19          | 85             |
| Total Calls for Service - Unincorporated Areas North of 33            | 215         | 1,532          |
| Total Tickets - Unincorporated Areas North of 33                      | 9           | 126            |
| Total Calls for Service - Blacklick Estates - East of Noe Bixby       | 871         | 6,126          |
| Total Tickets - Blacklick Estates - East of Noe Bixby                 | 14          | 120            |
| Total Calls for Service - Edgewater Park                              | 8           | 187            |
| Total Tickets - Edgewater Park - Tickets                              | 0           | 0              |
| Total Calls for Service - Marwick Addition                            | 64          | 441            |
| Total Tickets - Marwick Addition                                      | 2           | 11             |
| Total Calls for Service - City of Groveport Corporation limits        | 101         | 694            |
| Total Tickets - City of Groveport Corporation limits                  | 4           | 14             |
| Total Calls for Service - City of Canal Winchester Corporation limits | 40          | 858            |
| Total Tickets - City of Canal Winchester Corporation limits           | 4           | 63             |
| Total Calls for Service - Other - Outside of Madison Twp. Limits      | 41          | 303            |
| Total Tickets - Other - Outside of Madison Twp. Limits                | 0           | 25             |
| Total Patrol Miles Driven - Madison Township                          | 11,912      | 89,862         |

### Madison Township Police Department, Franklin County, Ohio August Activity Summary

|                                                                       | 8/1-31/2020 | Y-T-D<br>Total |
|-----------------------------------------------------------------------|-------------|----------------|
| Total Calls for Service - Madison Township                            | 2,358       | 13,922         |
| Total Tickets Issued - Madison Township                               | 88          | 559            |
| Total Dispatched Calls - Madison Township                             | 335         | 2,351          |
| Total Non-Dispatched Calls - Madison Township                         | 397         | 3,292          |
| Total Calls for Service - Unincorporated Areas South of 33            | 380         | 1,760          |
| Total Tickets - Unincorporated Areas South of 33                      | 23          | 120            |
| Total Calls for Service - Unincorporated Areas North of 33            | 253         | 1,708          |
| Total Tickets - Unincorporated Areas North of 33                      | 19          | 146            |
| Total Calls for Service - Blacklick Estates - East of Noe Bixby       | 1,213       | 7,342          |
| Total Tickets - Blacklick Estates - East of Noe Bixby                 | 28          | 157            |
| Total Calls for Service - Edgewater Park                              | 78          | 271            |
| Total Tickets - Edgewater Park - Tickets                              | 0           | 0              |
| Total Calls for Service - Marwick Addition                            | 139         | 724            |
| Total Tickets - Marwick Addition                                      | 0           | 12             |
| Total Calls for Service - City of Groveport Corporation limits        | 93          | 507            |
| Total Tickets - City of Groveport Corporation limits                  | 8           | 19             |
| Total Calls for Service - City of Canal Winchester Corporation limits | 151         | 978            |
| Total Tickets - City of Canal Winchester Corporation limits           | 5           | 60             |
| Total Calls for Service - Other - Outside of Madison Twp. Limits      | 51          | 392            |
| Total Tickets - Other - Outside of Madison Twp. Limits                | 5           | 45             |
| Total Patrol Miles Driven - Madison Township                          | 942         | 103,133        |