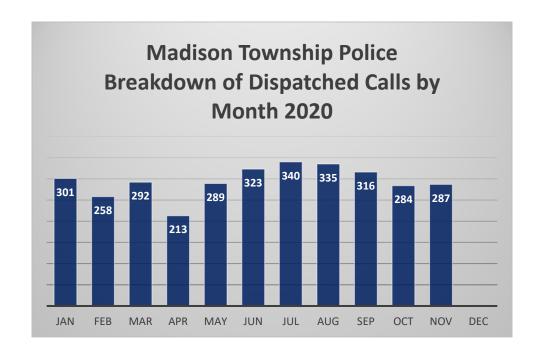

# Madison Township Police Department, Franklin County, Ohio July Activity Summary

|                                                                       | 7/1-31/2020 | Y-T-D<br>Total |
|-----------------------------------------------------------------------|-------------|----------------|
| Total Calls for Service - Madison Township                            | 1,509       | 11,444         |
| Total Tickets Issued - Madison Township                               | 52          | 444            |
| Total Dispatched Calls - Madison Township                             | 340         | 2,016          |
| Total Non-Dispatched Calls - Madison Township                         | 349         | 2,895          |
| Total Calls for Service - Unincorporated Areas South of 33            | 169         | 1,053          |
| Total Tickets - Unincorporated Areas South of 33                      | 19          | 85             |
| Total Calls for Service - Unincorporated Areas North of 33            | 215         | 1,532          |
| Total Tickets - Unincorporated Areas North of 33                      | 9           | 126            |
| Total Calls for Service - Blacklick Estates - East of Noe Bixby       | 871         | 6,126          |
| Total Tickets - Blacklick Estates - East of Noe Bixby                 | 14          | 120            |
| Total Calls for Service - Edgewater Park                              | 8           | 187            |
| Total Tickets - Edgewater Park - Tickets                              | 0           | 0              |
| Total Calls for Service - Marwick Addition                            | 64          | 441            |
| Total Tickets - Marwick Addition                                      | 2           | 11             |
| Total Calls for Service - City of Groveport Corporation limits        | 101         | 694            |
| Total Tickets - City of Groveport Corporation limits                  | 4           | 14             |
| Total Calls for Service - City of Canal Winchester Corporation limits | 40          | 858            |
| Total Tickets - City of Canal Winchester Corporation limits           | 4           | 63             |
| Total Calls for Service - Other - Outside of Madison Twp. Limits      | 41          | 303            |
| Total Tickets - Other - Outside of Madison Twp. Limits                | 0           | 25             |
| Total Patrol Miles Driven - Madison Township                          | 11,912      | 89,862         |