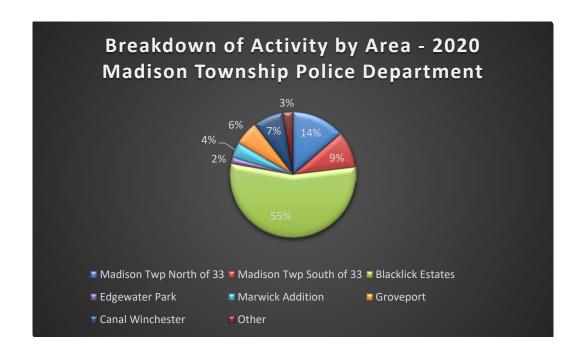

#### Madison Township Police Department, Franklin County, Ohio Y-T-D Breakdown of Call for Service by Area