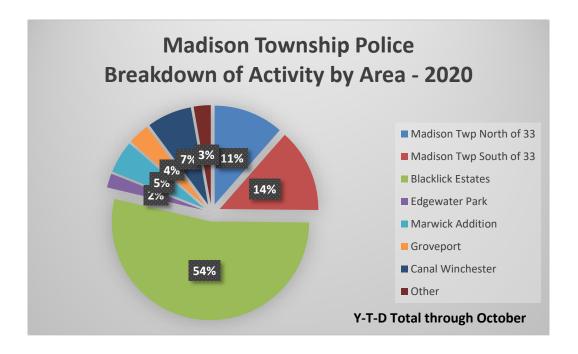

#### Madison Township Police Department, Franklin County, Ohio Y-T-D Breakdown of Call for Service by Area

# Madison Township Police Department, Franklin County, Ohio Y-T-D Breakdown of Call for Service by Area