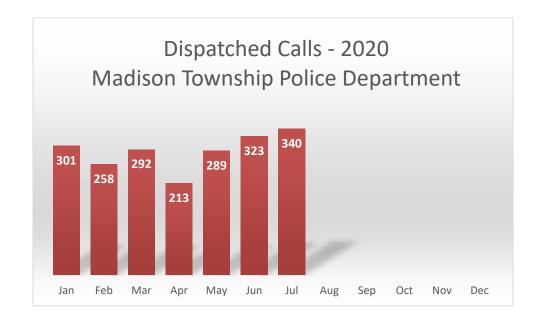

ity of Groveport Corporation limits                  | 4           | 14             |
| Total Calls for Service - City of Canal Winchester Corporation limits | 40          | 858            |
| Total Tickets - City of Canal Winchester Corporation limits           | 4           | 63             |
| Total Calls for Service - Other - Outside of Madison Twp. Limits      | 41          | 303            |
| Total Tickets - Other - Outside of Madison Twp. Limits                | 0           | 25             |
| Total Patrol Miles Driven - Madison Township                          | 11,912      | 89,862         |

#### Madison Township Police Department, Franklin County, Ohio Y-T-D Breakdown of Call for Service by Area



# Madison Township Police Department, Franklin County, Ohio Dispatched Calls







All unincorporated areas south of 33 - Includes eastbound lanes of 33

| •                               | All drillicorporated areas south of 55 | includes easibound lanes of 55 |  |
|---------------------------------|----------------------------------------|--------------------------------|--|
| Nature Code                     |                                        | Totals                         |  |
| 911 HangUp                      |                                        | 2                              |  |
| Accident with Injuries          |                                        | 6                              |  |
| Alarm Drop                      |                                        | 7                              |  |
| Animal Complaint                |