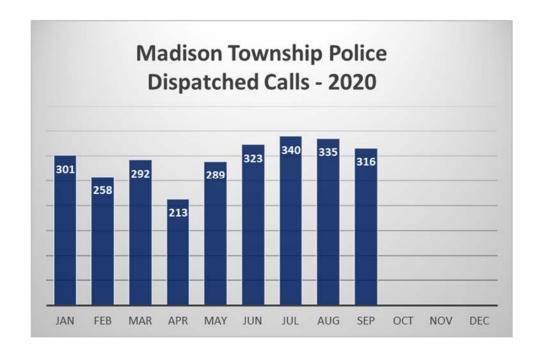

# Madison Township Police Department January Activity Summary Madison Township (Franklin County)

|                                                                       | 1/1-31/2020 | Y-T-D<br>Total |
|-----------------------------------------------------------------------|-------------|----------------|
| Total CMI Calls for Service Created - Madison Township                | 2,345       | 2,345          |
| Total Non - Calls for Service - Madison Township                      | 325         | 325            |
| Total Calls for Service - Madison Township                            | 2,020       | 2,020          |
| Total Tickets Issued - Madison Township                               | 80          | 80             |
| Total Dispatched Calls - Madison Township                             | 301         | 301            |
| Total Non-Dispatched Calls - Madison Township                         | 575         | 575            |
| Total Calls for Service - Groveport Madison School Resource Officer   | 122         | 122            |
| Total Calls for Service - Unincorporated Areas South of 33            | 194         | 194            |
| Total Tickets - Unincorporated Areas South of 33                      | 3           | 3              |
| Total Calls for Service - Unincorporated Areas North of 33            | 417         | 417            |
| Total Tickets - Unincorporated Areas North of 33                      | 37          | 37             |
| Total Calls for Service - Blacklick Estates - East of Noe Bixby       | 693         | 693            |
| Total Tickets - Blacklick Estates - East of Noe Bixby                 | 13          | 13             |
| Total Calls for Service - Edgewater Park                              | 98          | 98             |
| Total Tickets - Edgewater Park - Tickets                              | 0           | 0              |
| Total Calls for Service - Marwick Addition                            | 68          | 68             |
| Total Tickets - Marwick Addition                                      | 4           | 4              |
| Total Calls for Service - City of Groveport Corporation limits        | 98          | 98             |
| Total Tickets - City of Groveport Corporation limits                  | 4           | 4              |
| Total Calls for Service - City of Canal Winchester Corporation limits | 267         | 267            |
| Total Tickets - City of Canal Winchester Corporation limits           | 13          | 13             |
| Total Calls for Service - Other - Outside of Madison Twp. Limits      | 63          | 63             |
| Total Tickets - Other - Outside of Madison Twp. Limits                | 6           | 6              |
| Total Patrol Miles Driven - Madison Township                          | 14,325      | 14,325         |

#### Madison Township Police Department, Franklin County, Ohio February Activity Summary February 2020

|                                                                       | 2/1-29/2020 | Y-T-D<br>Total |
|-----------------------------------------------------------------------|-------------|----------------|
| Total Calls for Service - Madison Township                            | 1,657       | 3,677          |
| Total Tickets Issued - Madison Township                               | 100         | 179            |
| Total Dispatched Calls - Madison Township                             | 258         | 559            |
| Total Non-Dispatched Calls - Madison Township                         | 548         | 1,123          |
| Total Calls for Service - Unincorporated Areas South of 33            | 131         | 325            |
| Total Tickets - Unincorporated Areas South of 33                      | 15          | 18             |
| Total Calls for Service - Unincorporated Areas North of 33            | 219         | 636            |
| Total Tickets - Unincorporated Areas North of 33                      | 33          | 70             |
| Total Calls for Service - Blacklick Estates - East of Noe Bixby       | 852         | 1,545          |
| Total Tickets - Blacklick Estates - East of Noe Bixby                 | 28          | 41             |
| Total Calls for Service - Edgewater Park                              | 21          | 119            |
| Total Tickets - Edgewater Park - Tickets                              | 0           | 0              |
| Total Calls for Service - Marwick Addition                            | 70          | 138            |
| Total Tickets - Marwick Addition                                      | 3           | 7              |
| Total Calls for Service - City of Groveport Corporation limits        | 133         | 231            |
| Total Tickets - City of Groveport Corporation limits                  | 2           | 6              |
| Total Calls for Service - City of Canal WInchester Corporation limits | 168         | 435            |
| Total Tickets - City of Canal WInchester Corporation limits           | 14          | 27             |
| Total Calls for Service - Other - Outside of Madison Twp. Limits      | 63          | 126            |
| Total Tickets - Other - Outside of Madison Twp. Limits                | 4           | 10             |
| Total Patrol Miles Driven - Madison Township                          | 14,158      | 28,483         |

# Madison Township Police Department, Franklin County, Ohio Monthly Activity Summary March 2020

|                                                                       | 3/1-31/2020 | Y-T-D<br>Total |
|-----------------------------------------------------------------------|-------------|----------------|
| Total Calls for Service - Madison Township                            | 1,704       | 5,381          |
| Total Tickets Issued - Madison Township                               | 49          | 229            |
| Total Dispatched Calls - Madison Township                             | 292         | 851            |
| Total Non-Dispatched Calls - Madison Township                         | 439         | 1,562          |
| Total Calls for Service - Unincorporated Areas South of 33            | 160         | 485            |
| Total Tickets - Unincorporated Areas South of 33                      | 5           | 24             |
| Total Calls for Service - Unincorporated Areas North of 33            | 158         | 794            |
| Total Tickets - Unincorporated Areas North of 33                      | 15          | 85             |
| Total Calls for Service - Blacklick Estates - East of Noe Bixby       | 897         | 2,442          |
| Total Tickets - Blacklick Estates - East of Noe Bixby                 | 16          | 57             |
| Total Calls for Service - Edgewater Park                              | 17          | 136            |
| Total Tickets - Edgewater Park - Tickets                              | 0           | 0              |
| Total Calls for Service - Marwick Addition                            | 65          | 203            |
| Total Tickets - Marwick Addition                                      | 0           | 7              |
| Total Calls for Service - City of Groveport Corporation limits        | 117         | 348            |
| Total Tickets - City of Groveport Corporation limits                  | 1           | 7              |
| Total Calls for Service - City of Canal Winchester Corporation limits | 125         | 560            |
| Total Tickets - City of Canal Winchester Corporation limits           | 4           | 31             |
| Total Calls for Service - Other - Outside of Madison Twp. Limits      | 37          | 163            |
| Total Tickets - Other - Outside of Madison Twp. Limits                | 8           | 18             |
| Total Patrol Miles Driven - Madison Township                          | 13,485      | 41,968         |

#### Madison Township Police Department, Franklin County, Ohio April Activity Summary

|                                                                       | 4/1-30/2020 | Y-T-D<br>Total |
|-----------------------------------------------------------------------|-------------|----------------|
| Total Calls for Service - Madison Township                            | 1,286       | 6,667          |
| Total Tickets Issued - Madison Township                               | 14          | 243            |
| Total Dispatched Calls - Madison Township                             | 213         | 1,064          |
| Total Non-Dispatched Calls - Madison Township                         | 191         | 1,753          |
| Total Calls for Service - Unincorporated Areas South of 33            | 109         | 594            |
| Total Tickets - Unincorporated Areas South of 33                      | 5           | 29             |
| Total Calls for Service - Unincorporated Areas North of 33            | 144         | 938            |
| Total Tickets - Unincorporated Areas North of 33                      | 2           | 87             |
| Total Calls for Service - Blacklick Estates - East of Noe Bixby       | 830         | 3,272          |
| Total Tickets - Blacklick Estates - East of Noe Bixby                 | 6           | 63             |
| Total Calls for Service - Edgewater Park                              | 7           | 143            |
| Total Tickets - Edgewater Park - Tickets                              | 0           | 0              |
| Total Calls for Service - Marwick Addition                            | 50          | 253            |
| Total Tickets - Marwick Addition                                      | 0           | 7              |
| Total Calls for Service - City of Groveport Corporation limits        | 52          | 400            |
| Total Tickets - City of Groveport Corporation limits                  | 0           | 7              |
| Total Calls for Service - City of Canal Winchester Corporation limits | 74          | 634            |
| Total Tickets - City of Canal Winchester Corporation limits           | 0           | 31             |
| Total Calls for Service - Other - Outside of Madison Twp. Limits      | 20          | 183            |
| Total Tickets - Other - Outside of Madison Twp. Limits                | 1           | 19             |
| Total Patrol Miles Driven - Madison Township                          | 9,732       | 51,700         |

#### Madison Township Police Department, Franklin County, Ohio May Activity Summary

|                                                                       | 5/1-31/2020 | Y-T-D<br>Total |
|-----------------------------------------------------------------------|-------------|----------------|
| Total Calls for Service - Madison Township                            | 1,633       | 8,300          |
| Total Tickets Issued - Madison Township                               | 66          | 309            |
| Total Dispatched Calls - Madison Township                             | 289         | 1,353          |
| Total Non-Dispatched Calls - Madison Township                         | 359         | 2,112          |
| Total Calls for Service - Unincorporated Areas South of 33            | 153         | 747            |
| Total Tickets - Unincorporated Areas South of 33                      | 18          | 47             |
| Total Calls for Service - Unincorporated Areas North of 33            | 173         | 1,111          |
| Total Tickets - Unincorporated Areas North of 33                      | 8           | 95             |
| Total Calls for Service - Blacklick Estates - East of Noe Bixby       | 1,033       | 4,305          |
| Total Tickets - Blacklick Estates - East of Noe Bixby                 | 24          | 87             |
| Total Calls for Service - Edgewater Park                              | 19          | 162            |
| Total Tickets - Edgewater Park - Tickets                              | 0           | 0              |
| Total Calls for Service - Marwick Addition                            | 58          | 311            |
| Total Tickets - Marwick Addition                                      | 2           | 9              |
| Total Calls for Service - City of Groveport Corporation limits        | 83          | 483            |
| Total Tickets - City of Groveport Corporation limits                  | 0           | 7              |
| Total Calls for Service - City of Canal Winchester Corporation limits | 81          | 715            |
| Total Tickets - City of Canal Winchester Corporation limits           | 8           | 39             |
| Total Calls for Service - Other - Outside of Madison Twp. Limits      | 33          | 216            |
| Total Tickets - Other - Outside of Madison Twp. Limits                | 6           | 25             |
| Total Patrol Miles Driven - Madison Township                          | 13,386      | 65,086         |

# Madison Township Police Department, Franklin County, Ohio June Activity Summary

|                                                                       | 6/1-30/2020 | Y-T-D<br>Total |
|-----------------------------------------------------------------------|-------------|----------------|
| Total Calls for Service - Madison Township                            | 1,635       | 9,935          |
| Total Tickets Issued - Madison Township                               | 83          | 392            |
| Total Dispatched Calls - Madison Township                             | 323         | 1,676          |
| Total Non-Dispatched Calls - Madison Township                         | 434         | 2,546          |
| Total Calls for Service - Unincorporated Areas South of 33            | 137         | 884            |
| Total Tickets - Unincorporated Areas South of 33                      | 19          | 66             |
| Total Calls for Service - Unincorporated Areas North of 33            | 206         | 1,317          |
| Total Tickets - Unincorporated Areas North of 33                      | 22          | 117            |
| Total Calls for Service - Blacklick Estates - East of Noe Bixby       | 950         | 5,255          |
| Total Tickets - Blacklick Estates - East of Noe Bixby                 | 19          | 106            |
| Total Calls for Service - Edgewater Park                              | 17          | 179            |
| Total Tickets - Edgewater Park - Tickets                              | 0           | 0              |
| Total Calls for Service - Marwick Addition                            | 66          | 377            |
| Total Tickets - Marwick Addition                                      | 0           | 9              |
| Total Calls for Service - City of Groveport Corporation limits        | 110         | 593            |
| Total Tickets - City of Groveport Corporation limits                  | 3           | 10             |
| Total Calls for Service - City of Canal Winchester Corporation limits | 103         | 818            |
| Total Tickets - City of Canal Winchester Corporation limits           | 20          | 59             |
| Total Calls for Service - Other - Outside of Madison Twp. Limits      | 46          | 262            |
| Total Tickets - Other - Outside of Madison Twp. Limits                | 0           | 25             |
| Total Patrol Miles Driven - Madison Township                          | 12,864      | 77,950         |

# Madison Township Police Department, Franklin County, Ohio July Activity Summary

|                                                                       | 7/1-31/2020 | Y-T-D<br>Total |
|-----------------------------------------------------------------------|-------------|----------------|
| Total Calls for Service - Madison Township                            | 1,509       | 11,444         |
| Total Tickets Issued - Madison Township                               | 52          | 444            |
| Total Dispatched Calls - Madison Township                             | 340         | 2,016          |
| Total Non-Dispatched Calls - Madison Township                         | 349         | 2,895          |
| Total Calls for Service - Unincorporated Areas South of 33            | 169         | 1,053          |
| Total Tickets - Unincorporated Areas South of 33                      | 19          | 85             |
| Total Calls for Service - Unincorporated Areas North of 33            | 215         | 1,532          |
| Total Tickets - Unincorporated Areas North of 33                      | 9           | 126            |
| Total Calls for Service - Blacklick Estates - East of Noe Bixby       | 871         | 6,126          |
| Total Tickets - Blacklick Estates - East of Noe Bixby                 | 14          | 120            |
| Total Calls for Service - Edgewater Park                              | 8           | 187            |
| Total Tickets - Edgewater Park - Tickets                              | 0           | 0              |
| Total Calls for Service - Marwick Addition                            | 64          | 441            |
| Total Tickets - Marwick Addition                                      | 2           | 11             |
| Total Calls for Service - City of Groveport Corporation limits        | 101         | 694            |
| Total Tickets - City of Groveport Corporation limits                  | 4           | 14             |
| Total Calls for Service - City of Canal Winchester Corporation limits | 40          | 858            |
| Total Tickets - City of Canal Winchester Corporation limits           | 4           | 63             |
| Total Calls for Service - Other - Outside of Madison Twp. Limits      | 41          | 303            |
| Total Tickets - Other - Outside of Madison Twp. Limits                | 0           | 25             |
| Total Patrol Miles Driven - Madison Township                          | 11,912      | 89,862         |

### Madison Township Police Department, Franklin County, Ohio August Activity Summary

|                                                                       | 8/1-31/2020 | Y-T-D<br>Total |
|-----------------------------------------------------------------------|-------------|----------------|
| Total Calls for Service - Madison Township                            | 2,358       | 13,922         |
| Total Tickets Issued - Madison Township                               | 88          | 559            |
| Total Dispatched Calls - Madison Township                             | 335         | 2,351          |
| Total Non-Dispatched Calls - Madison Township                         | 397         | 3,292          |
| Total Calls for Service - Unincorporated Areas South of 33            | 380         | 1,760          |
| Total Tickets - Unincorporated Areas South of 33                      | 23          | 120            |
| Total Calls for Service - Unincorporated Areas North of 33            | 253         | 1,708          |
| Total Tickets - Unincorporated Areas North of 33                      | 19          | 146            |
| Total Calls for Service - Blacklick Estates - East of Noe Bixby       | 1,213       | 7,342          |
| Total Tickets - Blacklick Estates - East of Noe Bixby                 | 28          | 157            |
| Total Calls for Service - Edgewater Park                              | 78          | 271            |
| Total Tickets - Edgewater Park - Tickets                              | 0           | 0              |
| Total Calls for Service - Marwick Addition                            | 139         | 724            |
| Total Tickets - Marwick Addition                                      | 0           | 12             |
| Total Calls for Service - City of Groveport Corporation limits        | 93          | 507            |
| Total Tickets - City of Groveport Corporation limits                  | 8           | 19             |
| Total Calls for Service - City of Canal Winchester Corporation limits | 151         | 978            |
| Total Tickets - City of Canal Winchester Corporation limits           | 5           | 60             |
| Total Calls for Service - Other - Outside of Madison Twp. Limits      | 51          | 392            |
| Total Tickets - Other - Outside of Madison Twp. Limits                | 5           | 45             |
| Total Patrol Miles Driven - Madison Township                          | 942         | 103,133        |