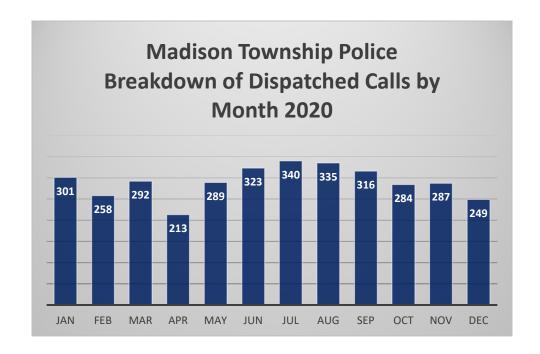

# Madison Township Police Department January Activity Summary Madison Township (Franklin County)

|                                                                       | 1/1-31/2020 | Y-T-D<br>Total |
|-----------------------------------------------------------------------|-------------|----------------|
| Total CMI Calls for Service Created - Madison Township                | 2,345       | 2,345          |
| Total Non - Calls for Service - Madison Township                      | 325         | 325            |
| Total Calls for Service - Madison Township                            | 2,020       | 2,020          |
| Total Tickets Issued - Madison Township                               | 80          | 80             |
| Total Dispatched Calls - Madison Township                             | 301         | 301            |
| Total Non-Dispatched Calls - Madison Township                         | 575         | 575            |
| Total Calls for Service - Groveport Madison School Resource Officer   | 122         | 122            |
| Total Calls for Service - Unincorporated Areas South of 33            | 194         | 194            |
| Total Tickets - Unincorporated Areas South of 33                      | 3           | 3              |
| Total Calls for Service - Unincorporated Areas North of 33            | 417         | 417            |
| Total Tickets - Unincorporated Areas North of 33                      | 37          | 37             |
| Total Calls for Service - Blacklick Estates - East of Noe Bixby       | 693         | 693            |
| Total Tickets - Blacklick Estates - East of Noe Bixby                 | 13          | 13             |
| Total Calls for Service - Edgewater Park                              | 98          | 98             |
| Total Tickets - Edgewater Park - Tickets                              | 0           | 0              |
| Total Calls for Service - Marwick Addition                            | 68          | 68             |
| Total Tickets - Marwick Addition                                      | 4           | 4              |
| Total Calls for Service - City of Groveport Corporation limits        | 98          | 98             |
| Total Tickets - City of Groveport Corporation limits                  | 4           | 4              |
| Total Calls for Service - City of Canal Winchester Corporation limits | 267         | 267            |
| Total Tickets - City of Canal Winchester Corporation limits           | 13          | 13             |
| Total Calls for Service - Other - Outside of Madison Twp. Limits      | 63          | 63             |
| Total Tickets - Other - Outside of Madison Twp. Limits                | 6           | 6              |
| Total Patrol Miles Driven - Madison Township                          | 14,325      | 14,325         |

#### Madison Township Police Department, Franklin County, Ohio February Activity Summary February 2020

|                                                                       | 2/1-29/2020 | Y-T-D<br>Total |
|-----------------------------------------------------------------------|-------------|----------------|
| Total Calls for Service - Madison Township                            | 1,657       | 3,677          |
| Total Tickets Issued - Madison Township                               | 100         | 179            |
| Total Dispatched Calls - Madison Township                             | 258         | 559            |
| Total Non-Dispatched Calls - Madison Township                         | 548         | 1,123          |
| Total Calls for Service - Unincorporated Areas South of 33            | 131         | 325            |
| Total Tickets - Unincorporated Areas South of 33                      | 15          | 18             |
| Total Calls for Service - Unincorporated Areas North of 33            | 219         | 636            |
| Total Tickets - Unincorporated Areas North of 33                      | 33          | 70             |
| Total Calls for Service - Blacklick Estates - East of Noe Bixby       | 852         | 1,545          |
| Total Tickets - Blacklick Estates - East of Noe Bixby                 | 28          | 41             |
| Total Calls for Service - Edgewater Park                              | 21          | 119            |
| Total Tickets - Edgewater Park - Tickets                              | 0           | 0              |
| Total Calls for Service - Marwick Addition                            | 70          | 138            |
| Total Tickets - Marwick Addition                                      | 3           | 7              |
| Total Calls for Service - City of Groveport Corporation limits        | 133         | 231            |
| Total Tickets - City of Groveport Corporation limits                  | 2           | 6              |
| Total Calls for Service - City of Canal WInchester Corporation limits | 168         | 435            |
| Total Tickets - City of Canal WInchester Corporation limits           | 14          | 27             |
| Total Calls for Service - Other - Outside of Madison Twp. Limits      | 63          | 126            |
| Total Tickets - Other - Outside of Madison Twp. Limits                | 4           | 10             |
| Total Patrol Miles Driven - Madison Township                          | 14,158      | 28,483         |

# Madison Township Police Department, Franklin County, Ohio Monthly Activity Summary March 2020

|                                                                       | 3/1-31/2020 | Y-T-D<br>Total |
|-----------------------------------------------------------------------|-------------|----------------|
| Total Calls for Service - Madison Township                            | 1,704       | 5,381          |
| Total Tickets Issued - Madison Township                               | 49          | 229            |
| Total Dispatched Calls - Madison Township                             | 292         | 851            |
| Total Non-Dispatched Calls - Madison Township                         | 439         | 1,562          |
| Total Calls for Service - Unincorporated Areas South of 33            | 160         | 485            |
| Total Tickets - Unincorporated Areas South of 33                      | 5           | 24             |
| Total Calls for Service - Unincorporated Areas North of 33            | 158         | 794            |
| Total Tickets - Unincorporated Areas North of 33                      | 15          | 85             |
| Total Calls for Service - Blacklick Estates - East of Noe Bixby       | 897         | 2,442          |
| Total Tickets - Blacklick Estates - East of Noe Bixby                 | 16          | 57             |
| Total Calls for Service - Edgewater Park                              | 17          | 136            |
| Total Tickets - Edgewater Park - Tickets                              | 0           | 0              |
| Total Calls for Service - Marwick Addition                            | 65          | 203            |
| Total Tickets - Marwick Addition                                      | 0           | 7              |
| Total Calls for Service - City of Groveport Corporation limits        | 117         | 348            |
| Total Tickets - City of Groveport Corporation limits                  | 1           | 7              |
| Total Calls for Service - City of Canal Winchester Corporation limits | 125         | 560            |
| Total Tickets - City of Canal Winchester Corporation limits           | 4           | 31             |
| Total Calls for Service - Other - Outside of Madison Twp. Limits      | 37          | 163            |
| Total Tickets - Other - Outside of Madison Twp. Limits                | 8           | 18             |
| Total Patrol Miles Driven - Madison Township                          | 13,485      | 41,968         |

#### Madison Township Police Department, Franklin County, Ohio April Activity Summary

|                                                                       | 4/1-30/2020 | Y-T-D<br>Total |
|-----------------------------------------------------------------------|-------------|----------------|
| Total Calls for Service - Madison Township                            | 1,286       | 6,667          |
| Total Tickets Issued - Madison Township                               | 14          | 243            |
| Total Dispatched Calls - Madison Township                             | 213         | 1,064          |
| Total Non-Dispatched Calls - Madison Township                         | 191         | 1,753          |
| Total Calls for Service - Unincorporated Areas South of 33            | 109         | 594            |
| Total Tickets - Unincorporated Areas South of 33                      | 5           | 29             |
| Total Calls for Service - Unincorporated Areas North of 33            | 144         | 938            |
| Total Tickets - Unincorporated Areas North of 33                      | 2           | 87             |
| Total Calls for Service - Blacklick Estates - East of Noe Bixby       | 830         | 3,272          |
| Total Tickets - Blacklick Estates - East of Noe Bixby                 | 6           | 63             |
| Total Calls for Service - Edgewater Park                              | 7           | 143            |
| Total Tickets - Edgewater Park - Tickets                              | 0           | 0              |
| Total Calls for Service - Marwick Addition                            | 50          | 253            |
| Total Tickets - Marwick Addition                                      | 0           | 7              |
| Total Calls for Service - City of Groveport Corporation limits        | 52          | 400            |
| Total Tickets - City of Groveport Corporation limits                  | 0           | 7              |
| Total Calls for Service - City of Canal Winchester Corporation limits | 74          | 634            |
| Total Tickets - City of Canal Winchester Corporation limits           | 0           | 31             |
| Total Calls for Service - Other - Outside of Madison Twp. Limits      | 20          | 183            |
| Total Tickets - Other - Outside of Madison Twp. Limits                | 1           | 19             |
| Total Patrol Miles Driven - Madison Township                          | 9,732       | 51,700         |

#### Madison Township Police Department, Franklin County, Ohio May Activity Summary

|                                                                       | 5/1-31/2020 | Y-T-D<br>Total |
|-----------------------------------------------------------------------|-------------|----------------|
| Total Calls for Service - Madison Township                            | 1,633       | 8,300          |
| Total Tickets Issued - Madison Township                               | 66          | 309            |
| Total Dispatched Calls - Madison Township                             | 289         | 1,353          |
| Total Non-Dispatched Calls - Madison Township                         | 359         | 2,112          |
| Total Calls for Service - Unincorporated Areas South of 33            | 153         | 747            |
| Total Tickets - Unincorporated Areas South of 33                      | 18          | 47             |
| Total Calls for Service - Unincorporated Areas North of 33            | 173         | 1,111          |
| Total Tickets - Unincorporated Areas North of 33                      | 8           | 95             |
| Total Calls for Service - Blacklick Estates - East of Noe Bixby       | 1,033       | 4,305          |
| Total Tickets - Blacklick Estates - East of Noe Bixby                 | 24          | 87             |
| Total Calls for Service - Edgewater Park                              | 19          | 162            |
| Total Tickets - Edgewater Park - Tickets                              | 0           | 0              |
| Total Calls for Service - Marwick Addition                            | 58          | 311            |
| Total Tickets - Marwick Addition                                      | 2           | 9              |
| Total Calls for Service - City of Groveport Corporation limits        | 83          | 483            |
| Total Tickets - City of Groveport Corporation limits                  | 0           | 7              |
| Total Calls for Service - City of Canal Winchester Corporation limits | 81          | 715            |
| Total Tickets - City of Canal Winchester Corporation limits           | 8           | 39             |
| Total Calls for Service - Other - Outside of Madison Twp. Limits      | 33          | 216            |
| Total Tickets - Other - Outside of Madison Twp. Limits                | 6           | 25             |
| Total Patrol Miles Driven - Madison Township                          | 13,386      | 65,086         |

# Madison Township Police Department, Franklin County, Ohio June Activity Summary

|                                                                       | 6/1-30/2020 | Y-T-D<br>Total |
|-----------------------------------------------------------------------|-------------|----------------|
| Total Calls for Service - Madison Township                            | 1,635       | 9,935          |
| Total Tickets Issued - Madison Township                               | 83          | 392            |
| Total Dispatched Calls - Madison Township                             | 323         | 1,676          |
| Total Non-Dispatched Calls - Madison Township                         | 434         | 2,546          |
| Total Calls for Service - Unincorporated Areas South of 33            | 137         | 884            |
| Total Tickets - Unincorporated Areas South of 33                      | 19          | 66             |
| Total Calls for Service - Unincorporated Areas North of 33            | 206         | 1,317          |
| Total Tickets - Unincorporated Areas North of 33                      | 22          | 117            |
| Total Calls for Service - Blacklick Estates - East of Noe Bixby       | 950         | 5,255          |
| Total Tickets - Blacklick Estates - East of Noe Bixby                 | 19          | 106            |
| Total Calls for Service - Edgewater Park                              | 17          | 179            |
| Total Tickets - Edgewater Park - Tickets                              | 0           | 0              |
| Total Calls for Service - Marwick Addition                            | 66          | 377            |
| Total Tickets - Marwick Addition                                      | 0           | 9              |
| Total Calls for Service - City of Groveport Corporation limits        | 110         | 593            |
| Total Tickets - City of Groveport Corporation limits                  | 3           | 10             |
| Total Calls for Service - City of Canal Winchester Corporation limits | 103         | 818            |
| Total Tickets - City of Canal Winchester Corporation limits           | 20          | 59             |
| Total Calls for Service - Other - Outside of Madison Twp. Limits      | 46          | 262            |
| Total Tickets - Other - Outside of Madison Twp. Limits                | 0           | 25             |
| Total Patrol Miles Driven - Madison Township                          | 12,864      | 77,950         |

# Madison Township Police Department, Franklin County, Ohio July Activity Summary

|                                                                       | 7/1-31/2020 | Y-T-D<br>Total |
|-----------------------------------------------------------------------|-------------|----------------|
| Total Calls for Service - Madison Township                            | 1,509       | 11,444         |
| Total Tickets Issued - Madison Township                               | 52          | 444            |
| Total Dispatched Calls - Madison Township                             | 340         | 2,016          |
| Total Non-Dispatched Calls - Madison Township                         | 349         | 2,895          |
| Total Calls for Service - Unincorporated Areas South of 33            | 169         | 1,053          |
| Total Tickets - Unincorporated Areas South of 33                      | 19          | 85             |
| Total Calls for Service - Unincorporated Areas North of 33            | 215         | 1,532          |
| Total Tickets - Unincorporated Areas North of 33                      | 9           | 126            |
| Total Calls for Service - Blacklick Estates - East of Noe Bixby       | 871         | 6,126          |
| Total Tickets - Blacklick Estates - East of Noe Bixby                 | 14          | 120            |
| Total Calls for Service - Edgewater Park                              | 8           | 187            |
| Total Tickets - Edgewater Park - Tickets                              | 0           | 0              |
| Total Calls for Service - Marwick Addition                            | 64          | 441            |
| Total Tickets - Marwick Addition                                      | 2           | 11             |
| Total Calls for Service - City of Groveport Corporation limits        | 101         | 694            |
| Total Tickets - City of Groveport Corporation limits                  | 4           | 14             |
| Total Calls for Service - City of Canal Winchester Corporation limits | 40          | 858            |
| Total Tickets - City of Canal Winchester Corporation limits           | 4           | 63             |
| Total Calls for Service - Other - Outside of Madison Twp. Limits      | 41          | 303            |
| Total Tickets - Other - Outside of Madison Twp. Limits                | 0           | 25             |
| Total Patrol Miles Driven - Madison Township                          | 11,912      | 89,862         |

### Madison Township Police Department, Franklin County, Ohio August Activity Summary

|                                                                       | 8/1-31/2020 | Y-T-D<br>Total |
|-----------------------------------------------------------------------|-------------|----------------|
| Total Calls for Service - Madison Township                            | 2,358       | 13,922         |
| Total Tickets Issued - Madison Township                               | 88          | 559            |
| Total Dispatched Calls - Madison Township                             | 335         | 2,351          |
| Total Non-Dispatched Calls - Madison Township                         | 397         | 3,292          |
| Total Calls for Service - Unincorporated Areas South of 33            | 380         | 1,760          |
| Total Tickets - Unincorporated Areas South of 33                      | 23          | 120            |
| Total Calls for Service - Unincorporated Areas North of 33            | 253         | 1,708          |
| Total Tickets - Unincorporated Areas North of 33                      | 19          | 146            |
| Total Calls for Service - Blacklick Estates - East of Noe Bixby       | 1,213       | 7,342          |
| Total Tickets - Blacklick Estates - East of Noe Bixby                 | 28          | 157            |
| Total Calls for Service - Edgewater Park                              | 78          | 271            |
| Total Tickets - Edgewater Park - Tickets                              | 0           | 0              |
| Total Calls for Service - Marwick Addition                            | 139         | 724            |
| Total Tickets - Marwick Addition                                      | 0           | 12             |
| Total Calls for Service - City of Groveport Corporation limits        | 93          | 507            |
| Total Tickets - City of Groveport Corporation limits                  | 8           | 19             |
| Total Calls for Service - City of Canal Winchester Corporation limits | 151         | 978            |
| Total Tickets - City of Canal Winchester Corporation limits           | 5           | 60             |
| Total Calls for Service - Other - Outside of Madison Twp. Limits      | 51          | 392            |
| Total Tickets - Other - Outside of Madison Twp. Limits                | 5           | 45             |
| Total Patrol Miles Driven - Madison Township                          | 942         | 103,133        |