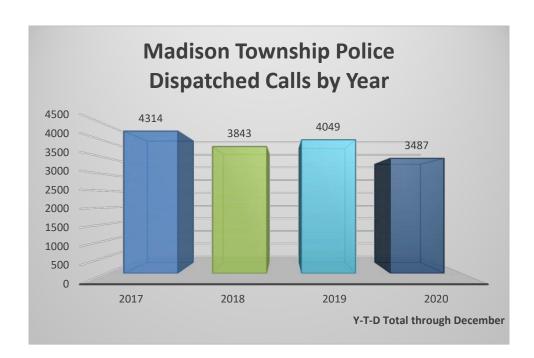

### Madison Township Police Department, Franklin County, Ohio August Activity Summary

|                                                                       | 8/1-31/2020 | Y-T-D<br>Total |
|-----------------------------------------------------------------------|-------------|----------------|
| Total Calls for Service - Madison Township                            | 2,358       | 13,922         |
| Total Tickets Issued - Madison Township                               | 88          | 559            |
| Total Dispatched Calls - Madison Township                             | 335         | 2,351          |
| Total Non-Dispatched Calls - Madison Township                         | 397         | 3,292          |
| Total Calls for Service - Unincorporated Areas South of 33            | 380         | 1,760          |
| Total Tickets - Unincorporated Areas South of 33                      | 23          | 120            |
| Total Calls for Service - Unincorporated Areas North of 33            | 253         | 1,708          |
| Total Tickets - Unincorporated Areas North of 33                      | 19          | 146            |
| Total Calls for Service - Blacklick Estates - East of Noe Bixby       | 1,213       | 7,342          |
| Total Tickets - Blacklick Estates - East of Noe Bixby                 | 28          | 157            |
| Total Calls for Service - Edgewater Park                              | 78          | 271            |
| Total Tickets - Edgewater Park - Tickets                              | 0           | 0              |
| Total Calls for Service - Marwick Addition                            | 139         | 724            |
| Total Tickets - Marwick Addition                                      | 0           | 12             |
| Total Calls for Service - City of Groveport Corporation limits        | 93          | 507            |
| Total Tickets - City of Groveport Corporation limits                  | 8           | 19             |
| Total Calls for Service - City of Canal Winchester Corporation limits | 151         | 978            |
| Total Tickets - City of Canal Winchester Corporation limits           | 5           | 60             |
| Total Calls for Service - Other - Outside of Madison Twp. Limits      | 51          | 392            |
| Total Tickets - Other - Outside of Madison Twp. Limits                | 5           | 45             |
| Total Patrol Miles Driven - Madison Township                          | 942         | 103,133        |