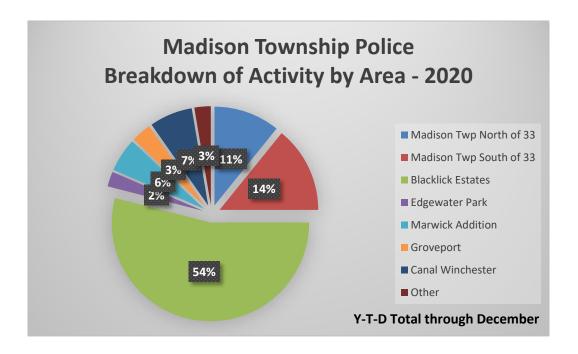

# Madison Township Police Department, Franklin County, Ohio Y-T-D Breakdown of Call for Service by Area