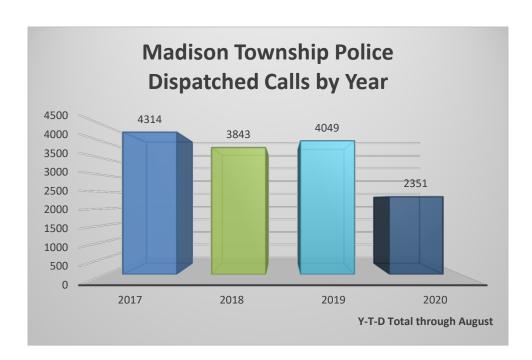

#### Madison Township Police Department, Franklin County, Ohio April Activity Summary

|                                                                       | 4/1-30/2020 | Y-T-D<br>Total |
|-----------------------------------------------------------------------|-------------|----------------|
| Total Calls for Service - Madison Township                            | 1,286       | 6,667          |
| Total Tickets Issued - Madison Township                               | 14          | 243            |
| Total Dispatched Calls - Madison Township                             | 213         | 1,064          |
| Total Non-Dispatched Calls - Madison Township                         | 191         | 1,753          |
| Total Calls for Service - Unincorporated Areas South of 33            | 109         | 594            |
| Total Tickets - Unincorporated Areas South of 33                      | 5           | 29             |
| Total Calls for Service - Unincorporated Areas North of 33            | 144         | 938            |
| Total Tickets - Unincorporated Areas North of 33                      | 2           | 87             |
| Total Calls for Service - Blacklick Estates - East of Noe Bixby       | 830         | 3,272          |
| Total Tickets - Blacklick Estates - East of Noe Bixby                 | 6           | 63             |
| Total Calls for Service - Edgewater Park                              | 7           | 143            |
| Total Tickets - Edgewater Park - Tickets                              | 0           | 0              |
| Total Calls for Service - Marwick Addition                            | 50          | 253            |
| Total Tickets - Marwick Addition                                      | 0           | 7              |
| Total Calls for Service - City of Groveport Corporation limits        | 52          | 400            |
| Total Tickets - City of Groveport Corporation limits                  | 0           | 7              |
| Total Calls for Service - City of Canal Winchester Corporation limits | 74          | 634            |
| Total Tickets - City of Canal Winchester Corporation limits           | 0           | 31             |
| Total Calls for Service - Other - Outside of Madison Twp. Limits      | 20          | 183            |
| Total Tickets - Other - Outside of Madison Twp. Limits                | 1           | 19             |
| Total Patrol Miles Driven - Madison Township                          | 9,732       | 51,700         |