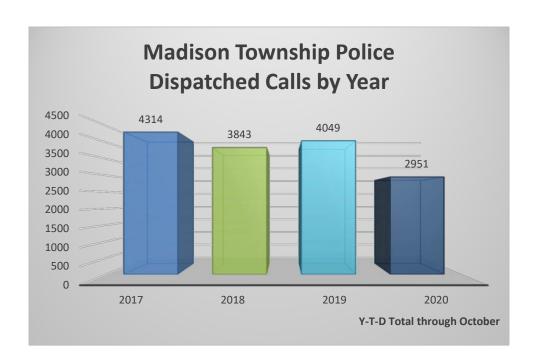

# Madison Township Police Department January Activity Summary Madison Township (Franklin County)

|                                                                       | 1/1-31/2020 | Y-T-D<br>Total |
|-----------------------------------------------------------------------|-------------|----------------|
| Total CMI Calls for Service Created - Madison Township                | 2,345       | 2,345          |
| Total Non - Calls for Service - Madison Township                      | 325         | 325            |
| Total Calls for Service - Madison Township                            | 2,020       | 2,020          |
| Total Tickets Issued - Madison Township                               | 80          | 80             |
| Total Dispatched Calls - Madison Township                             | 301         | 301            |
| Total Non-Dispatched Calls - Madison Township                         | 575         | 575            |
| Total Calls for Service - Groveport Madison School Resource Officer   | 122         | 122            |
| Total Calls for Service - Unincorporated Areas South of 33            | 194         | 194            |
| Total Tickets - Unincorporated Areas South of 33                      | 3           | 3              |
| Total Calls for Service - Unincorporated Areas North of 33            | 417         | 417            |
| Total Tickets - Unincorporated Areas North of 33                      | 37          | 37             |
| Total Calls for Service - Blacklick Estates - East of Noe Bixby       | 693         | 693            |
| Total Tickets - Blacklick Estates - East of Noe Bixby                 | 13          | 13             |
| Total Calls for Service - Edgewater Park                              | 98          | 98             |
| Total Tickets - Edgewater Park - Tickets                              | 0           | 0              |
| Total Calls for Service - Marwick Addition                            | 68          | 68             |
| Total Tickets - Marwick Addition                                      | 4           | 4              |
| Total Calls for Service - City of Groveport Corporation limits        | 98          | 98             |
| Total Tickets - City of Groveport Corporation limits                  | 4           | 4              |
| Total Calls for Service - City of Canal Winchester Corporation limits | 267         | 267            |
| Total Tickets - City of Canal Winchester Corporation limits           | 13          | 13             |
| Total Calls for Service - Other - Outside of Madison Twp. Limits      | 63          | 63             |
| Total Tickets - Other - Outside of Madison Twp. Limits                | 6           | 6              |
| Total Patrol Miles Driven - Madison Township                          | 14,325      | 14,325         |

#### Madison Township Police Department, Franklin County, Ohio February Activity Summary February 2020

|                                                                       | 2/1-29/2020 | Y-T-D<br>Total |
|-----------------------------------------------------------------------|-------------|----------------|
| Total Calls for Service - Madison Township                            | 1,657       | 3,677          |
| Total Tickets Issued - Madison Township                               | 100         | 179            |
| Total Dispatched Calls - Madison Township                             | 258         | 559            |
| Total Non-Dispatched Calls - Madison Township                         | 548         | 1,123          |
| Total Calls for Service - Unincorporated Areas South of 33            | 131         | 325            |
| Total Tickets - Unincorporated Areas South of 33                      | 15          | 18             |
| Total Calls for Service - Unincorporated Areas North of 33            | 219         | 636            |
| Total Tickets - Unincorporated Areas North of 33                      | 33          | 70             |
| Total Calls for Service - Blacklick Estates - East of Noe Bixby       | 852         | 1,545          |
| Total Tickets - Blacklick Estates - East of Noe Bixby                 | 28          | 41             |
| Total Calls for Service - Edgewater Park                              | 21          | 119            |
| Total Tickets - Edgewater Park - Tickets                              | 0           | 0              |
| Total Calls for Service - Marwick Addition                            | 70          | 138            |
| Total Tickets - Marwick Addition                                      | 3           | 7              |
| Total Calls for Service - City of Groveport Corporation limits        | 133         | 231            |
| Total Tickets - City of Groveport Corporation limits                  | 2           | 6              |
| Total Calls for Service - City of Canal WInchester Corporation limits | 168         | 435            |
| Total Tickets - City of Canal WInchester Corporation limits           | 14          | 27             |
| Total Calls for Service - Other - Outside of Madison Twp. Limits      | 63          | 126            |
| Total Tickets - Other - Outside of Madison Twp. Limits                | 4           | 10             |
| Total Patrol Miles Driven - Madison Township                          | 14,158      | 28,483         |

# Madison Township Police Department, Franklin County, Ohio Monthly Activity Summary March 2020

|                                                                       | 3/1-31/2020 | Y-T-D<br>Total |
|-----------------------------------------------------------------------|-------------|----------------|
| Total Calls for Service - Madison Township                            | 1,704       | 5,381          |
| Total Tickets Issued - Madison Township                               | 49          | 229            |
| Total Dispatched Calls - Madison Township                             | 292         | 851            |
| Total Non-Dispatched Calls - Madison Township                         | 439         | 1,562          |
| Total Calls for Service - Unincorporated Areas South of 33            | 160         | 485            |
| Total Tickets - Unincorporated Areas South of 33                      | 5           | 24             |
| Total Calls for Service - Unincorporated Areas North of 33            | 158         | 794            |
| Total Tickets - Unincorporated Areas North of 33                      | 15          | 85             |
| Total Calls for Service - Blacklick Estates - East of Noe Bixby       | 897         | 2,442          |
| Total Tickets - Blacklick Estates - East of Noe Bixby                 | 16          | 57             |
| Total Calls for Service - Edgewater Park                              | 17          | 136            |
| Total Tickets - Edgewater Park - Tickets                              | 0           | 0              |
| Total Calls for Service - Marwick Addition                            | 65          | 203            |
| Total Tickets - Marwick Addition                                      | 0           | 7              |
| Total Calls for Service - City of Groveport Corporation limits        | 117         | 348            |
| Total Tickets - City of Groveport Corporation limits                  | 1           | 7              |
| Total Calls for Service - City of Canal Winchester Corporation limits | 125         | 560            |
| Total Tickets - City of Canal Winchester Corporation limits           | 4           | 31             |
| Total Calls for Service - Other - Outside of Madison Twp. Limits      | 37          | 163            |
| Total Tickets - Other - Outside of Madison Twp. Limits                | 8           | 18             |
| Total Patrol Miles Driven - Madison Township                          | 13,485      | 41,968         |

#### Madison Township Police Department, Franklin County, Ohio April Activity Summary

|                                                                       | 4/1-30/2020 | Y-T-D<br>Total |
|-----------------------------------------------------------------------|-------------|----------------|
| Total Calls for Service - Madison Township                            | 1,286       | 6,667          |
| Total Tickets Issued - Madison Township                               | 14          | 243            |
| Total Dispatched Calls - Madison Township                             | 213         | 1,064          |
| Total Non-Dispatched Calls - Madison Township                         | 191         | 1,753          |
| Total Calls for Service - Unincorporated Areas South of 33            | 109         | 594            |
| Total Tickets - Unincorporated Areas South of 33                      | 5           | 29             |
| Total Calls for Service - Unincorporated Areas North of 33            | 144         | 938            |
| Total Tickets - Unincorporated Areas North of 33                      | 2           | 87             |
| Total Calls for Service - Blacklick Estates - East of Noe Bixby       | 830         | 3,272          |
| Total Tickets - Blacklick Estates - East of Noe Bixby                 | 6           | 63             |
| Total Calls for Service - Edgewater Park                              | 7           | 143            |
| Total Tickets - Edgewater Park - Tickets                              | 0           | 0              |
| Total Calls for Service - Marwick Addition                            | 50          | 253            |
| Total Tickets - Marwick Addition                                      | 0           | 7              |
| Total Calls for Service - City of Groveport Corporation limits        | 52          | 400            |
| Total Tickets - City of Groveport Corporation limits                  | 0           | 7              |
| Total Calls for Service - City of Canal Winchester Corporation limits | 74          | 634            |
| Total Tickets - City of Canal Winchester Corporation limits           | 0           | 31             |
| Total Calls for Service - Other - Outside of Madison Twp. Limits      | 20          | 183            |
| Total Tickets - Other - Outside of Madison Twp. Limits                | 1           | 19             |
| Total Patrol Miles Driven - Madison Township                          | 9,732       | 51,700         |

#### Madison Township Police Department, Franklin County, Ohio May Activity Summary

|                                                                       | 5/1-31/2020 | Y-T-D<br>Total |
|-----------------------------------------------------------------------|-------------|----------------|
| Total Calls for Service - Madison Township                            | 1,633       | 8,300          |
| Total Tickets Issued - Madison Township                               | 66          | 309            |
| Total Dispatched Calls - Madison Township                             | 289         | 1,353          |
| Total Non-Dispatched Calls - Madison Township                         | 359         | 2,112          |
| Total Calls for Service - Unincorporated Areas South of 33            | 153         | 747            |
| Total Tickets - Unincorporated Areas South of 33                      | 18          | 47             |
| Total Calls for Service - Unincorporated Areas North of 33            | 173         | 1,111          |
| Total Tickets - Unincorporated Areas North of 33                      | 8           | 95             |
| Total Calls for Service - Blacklick Estates - East of Noe Bixby       | 1,033       | 4,305          |
| Total Tickets - Blacklick Estates - East of Noe Bixby                 | 24          | 87             |
| Total Calls for Service - Edgewater Park                              | 19          | 162            |
| Total Tickets - Edgewater Park - Tickets                              | 0           | 0              |
| Total Calls for Service - Marwick Addition                            | 58          | 311            |
| Total Tickets - Marwick Addition                                      | 2           | 9              |
| Total Calls for Service - City of Groveport Corporation limits        | 83          | 483            |
| Total Tickets - City of Groveport Corporation limits                  | 0           | 7              |
| Total Calls for Service - City of Canal Winchester Corporation limits | 81          | 715            |
| Total Tickets - City of Canal Winchester Corporation limits           | 8           | 39             |
| Total Calls for Service - Other - Outside of Madison Twp. Limits      | 33          | 216            |
| Total Tickets - Other - Outside of Madison Twp. Limits                | 6           | 25             |
| Total Patrol Miles Driven - Madison Township                          | 13,386      | 65,086         |

# Madison Township Police Department, Franklin County, Ohio June Activity Summary

|                                                                       | 6/1-30/2020 | Y-T-D<br>Total |
|-----------------------------------------------------------------------|-------------|----------------|
| Total Calls for Service - Madison Township                            | 1,635       | 9,935          |
| Total Tickets Issued - Madison Township                               | 83          | 392            |
| Total Dispatched Calls - Madison Township                             | 323         | 1,676          |
| Total Non-Dispatched Calls - Madison Township                         | 434         | 2,546          |
| Total Calls for Service - Unincorporated Areas South of 33            | 137         | 884            |
| Total Tickets - Unincorporated Areas South of 33                      | 19          | 66             |
| Total Calls for Service - Unincorporated Areas North of 33            | 206         | 1,317          |
| Total Tickets - Unincorporated Areas North of 33                      | 22          | 117            |
| Total Calls for Service - Blacklick Estates - East of Noe Bixby       | 950         | 5,255          |
| Total Tickets - Blacklick Estates - East of Noe Bixby                 | 19          | 106            |
| Total Calls for Service - Edgewater Park                              | 17          | 179            |
| Total Tickets - Edgewater Park - Tickets                              | 0           | 0              |
| Total Calls for Service - Marwick Addition                            | 66          | 377            |
| Total Tickets - Marwick Addition                                      | 0           | 9              |
| Total Calls for Service - City of Groveport Corporation limits        | 110         | 593            |
| Total Tickets - City of Groveport Corporation limits                  | 3           | 10             |
| Total Calls for Service - City of Canal Winchester Corporation limits | 103         | 818            |
| Total Tickets - City of Canal Winchester Corporation limits           | 20          | 59             |
| Total Calls for Service - Other - Outside of Madison Twp. Limits      | 46          | 262            |
| Total Tickets - Other - Outside of Madison Twp. Limits                | 0           | 25             |
| Total Patrol Miles Driven - Madison Township                          | 12,864      | 77,950         |

# Madison Township Police Department, Franklin County, Ohio July Activity Summary

|                                                                       | 7/1-31/2020 | Y-T-D<br>Total |
|-----------------------------------------------------------------------|-------------|----------------|
| Total Calls for Service - Madison Township                            | 1,509       | 11,444         |
| Total Tickets Issued - Madison Township                               | 52          | 444            |
| Total Dispatched Calls - Madison Township                             | 340         | 2,016          |
| Total Non-Dispatched Calls - Madison Township                         | 349         | 2,895          |
| Total Calls for Service - Unincorporated Areas South of 33            | 169         | 1,053          |
| Total Tickets - Unincorporated Areas South of 33                      | 19          | 85             |
| Total Calls for Service - Unincorporated Areas North of 33            | 215         | 1,532          |
| Total Tickets - Unincorporated Areas North of 33                      | 9           | 126            |
| Total Calls for Service - Blacklick Estates - East of Noe Bixby       | 871         | 6,126          |
| Total Tickets - Blacklick Estates - East of Noe Bixby                 | 14          | 120            |
| Total Calls for Service - Edgewater Park                              | 8           | 187            |
| Total Tickets - Edgewater Park - Tickets                              | 0           | 0              |
| Total Calls for Service - Marwick Addition                            | 64          | 441            |
| Total Tickets - Marwick Addition                                      | 2           | 11             |
| Total Calls for Service - City of Groveport Corporation limits        | 101         | 694            |
| Total Tickets - City of Groveport Corporation limits                  | 4           | 14             |
| Total Calls for Service - City of Canal Winchester Corporation limits | 40          | 858            |
| Total Tickets - City of Canal Winchester Corporation limits           | 4           | 63             |
| Total Calls for Service - Other - Outside of Madison Twp. Limits      | 41          | 303            |
| Total Tickets - Other - Outside of Madison Twp. Limits                | 0           | 25             |
| Total Patrol Miles Driven - Madison Township                          | 11,912      | 89,862         |

### Madison Township Police Department, Franklin County, Ohio August Activity Summary

|                                                                       | 8/1-31/2020 | Y-T-D<br>Total |
|-----------------------------------------------------------------------|-------------|----------------|
| Total Calls for Service - Madison Township                            | 2,358       | 13,922         |
| Total Tickets Issued - Madison Township                               | 88          | 559            |
| Total Dispatched Calls - Madison Township                             | 335         | 2,351          |
| Total Non-Dispatched Calls - Madison Township                         | 397         | 3,292          |
| Total Calls for Service - Unincorporated Areas South of 33            | 380         | 1,760          |
| Total Tickets - Unincorporated Areas South of 33                      | 23          | 120            |
| Total Calls for Service - Unincorporated Areas North of 33            | 253         | 1,708          |
| Total Tickets - Unincorporated Areas North of 33                      | 19          | 146            |
| Total Calls for Service - Blacklick Estates - East of Noe Bixby       | 1,213       | 7,342          |
| Total Tickets - Blacklick Estates - East of Noe Bixby                 | 28          | 157            |
| Total Calls for Service - Edgewater Park                              | 78          | 271            |
| Total Tickets - Edgewater Park - Tickets                              | 0           | 0              |
| Total Calls for Service - Marwick Addition                            | 139         | 724            |
| Total Tickets - Marwick Addition                                      | 0           | 12             |
| Total Calls for Service - City of Groveport Corporation limits        | 93          | 507            |
| Total Tickets - City of Groveport Corporation limits                  | 8           | 19             |
| Total Calls for Service - City of Canal Winchester Corporation limits | 151         | 978            |
| Total Tickets - City of Canal Winchester Corporation limits           | 5           | 60             |
| Total Calls for Service - Other - Outside of Madison Twp. Limits      | 51          | 392            |
| Total Tickets - Other - Outside of Madison Twp. Limits                | 5           | 45             |
| Total Patrol Miles Driven - Madison Township                          | 942         | 103,133        |