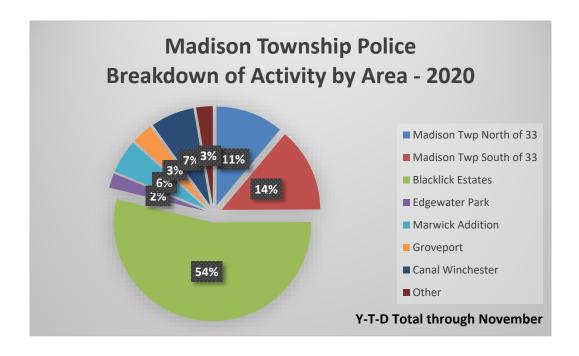

#### Madison Township Police Department, Franklin County, Ohio Y-T-D Breakdown of Call for Service by Area