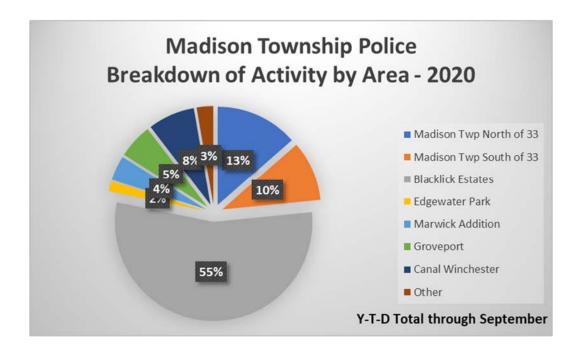

#### Madison Township Police Department, Franklin County, Ohio Y-T-D Breakdown of Call for Service by Area