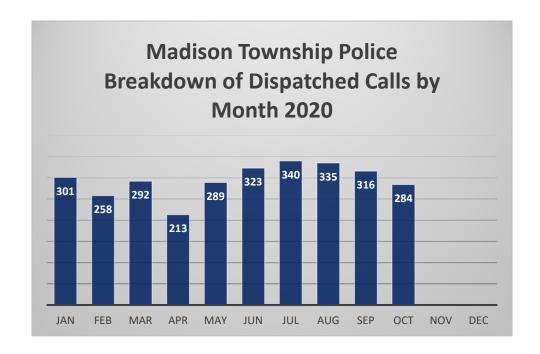

# Madison Township Police Department January Activity Summary Madison Township (Franklin County)

|                                                                       | 1/1-31/2020 | Y-T-D<br>Total |
|-----------------------------------------------------------------------|-------------|----------------|
| Total CMI Calls for Service Created - Madison Township                | 2,345       | 2,345          |
| Total Non - Calls for Service - Madison Township                      | 325         | 325            |
| Total Calls for Service - Madison Township                            | 2,020       | 2,020          |
| Total Tickets Issued - Madison Township                               | 80          | 80             |
| Total Dispatched Calls - Madison Township                             | 301         | 301            |
| Total Non-Dispatched Calls - Madison Township                         | 575         | 575            |
| Total Calls for Service - Groveport Madison School Resource Officer   | 122         | 122            |
| Total Calls for Service - Unincorporated Areas South of 33            | 194         | 194            |
| Total Tickets - Unincorporated Areas South of 33                      | 3           | 3              |
| Total Calls for Service - Unincorporated Areas North of 33            | 417         | 417            |
| Total Tickets - Unincorporated Areas North of 33                      | 37          | 37             |
| Total Calls for Service - Blacklick Estates - East of Noe Bixby       | 693         | 693            |
| Total Tickets - Blacklick Estates - East of Noe Bixby                 | 13          | 13             |
| Total Calls for Service - Edgewater Park                              | 98          | 98             |
| Total Tickets - Edgewater Park - Tickets                              | 0           | 0              |
| Total Calls for Service - Marwick Addition                            | 68          | 68             |
| Total Tickets - Marwick Addition                                      | 4           | 4              |
| Total Calls for Service - City of Groveport Corporation limits        | 98          | 98             |
| Total Tickets - City of Groveport Corporation limits                  | 4           | 4              |
| Total Calls for Service - City of Canal Winchester Corporation limits | 267         | 267            |
| Total Tickets - City of Canal Winchester Corporation limits           | 13          | 13             |
| Total Calls for Service - Other - Outside of Madison Twp. Limits      | 63          | 63             |
| Total Tickets - Other - Outside of Madison Twp. Limits                | 6           | 6              |
| Total Patrol Miles Driven - Madison Township                          | 14,325      | 14,325         |

#### Madison Township Police Department, Franklin County, Ohio February Activity Summary February 2020

|                                                                       | 2/1-29/2020 | Y-T-D<br>Total |
|-----------------------------------------------------------------------|-------------|----------------|
| Total Calls for Service - Madison Township                            | 1,657       | 3,677          |
| Total Tickets Issued - Madison Township                               | 100         | 179            |
| Total Dispatched Calls - Madison Township                             | 258         | 559            |
| Total Non-Dispatched Calls - Madison Township                         | 548         | 1,123          |
| Total Calls for Service - Unincorporated Areas South of 33            | 131         | 325            |
| Total Tickets - Unincorporated Areas South of 33                      | 15          | 18             |
| Total Calls for Service - Unincorporated Areas North of 33            | 219         | 636            |
| Total Tickets - Unincorporated Areas North of 33                      | 33          | 70             |
| Total Calls for Service - Blacklick Estates - East of Noe Bixby       | 852         | 1,545          |
| Total Tickets - Blacklick Estates - East of Noe Bixby                 | 28          | 41             |
| Total Calls for Service - Edgewater Park                              | 21          | 119            |
| Total Tickets - Edgewater Park - Tickets                              | 0           | 0              |
| Total Calls for Service - Marwick Addition                            | 70          | 138            |
| Total Tickets - Marwick Addition                                      | 3           | 7              |
| Total Calls for Service - City of Groveport Corporation limits        | 133         | 231            |
| Total Tickets - City of Groveport Corporation limits                  | 2           | 6              |
| Total Calls for Service - City of Canal WInchester Corporation limits | 168         | 435            |
| Total Tickets - City of Canal WInchester Corporation limits           | 14          | 27             |
| Total Calls for Service - Other - Outside of Madison Twp. Limits      | 63          | 126            |
| Total Tickets - Other - Outside of Madison Twp. Limits                | 4           | 10             |
| Total Patrol Miles Driven - Madison Township                          | 14,158      | 28,483         |

# Madison Township Police Department, Franklin County, Ohio Monthly Activity Summary March 2020

|                                                                       | 3/1-31/2020 | Y-T-D<br>Total |
|-----------------------------------------------------------------------|-------------|----------------|
| Total Calls for Service - Madison Township                            | 1,704       | 5,381          |
| Total Tickets Issued - Madison Township                               | 49          | 229            |
| Total Dispatched Calls - Madison Township                             | 292         | 851            |
| Total Non-Dispatched Calls - Madison Township                         | 439         | 1,562          |
| Total Calls for Service - Unincorporated Areas South of 33            | 160         | 485            |
| Total Tickets - Unincorporated Areas South of 33                      | 5           | 24             |
| Total Calls for Service - Unincorporated Areas North of 33            | 158         | 794            |
| Total Tickets - Unincorporated Areas North of 33                      | 15          | 85             |
| Total Calls for Service - Blacklick Estates - East of Noe Bixby       | 897         | 2,442          |
| Total Tickets - Blacklick Estates - East of Noe Bixby                 | 16          | 57             |
| Total Calls for Service - Edgewater Park                              | 17          | 136            |
| Total Tickets - Edgewater Park - Tickets                              | 0           | 0              |
| Total Calls for Service - Marwick Addition                            | 65          | 203            |
| Total Tickets - Marwick Addition                                      | 0           | 7              |
| Total Calls for Service - City of Groveport Corporation limits        | 117         | 348            |
| Total Tickets - City of Groveport Corporation limits                  | 1           | 7              |
| Total Calls for Service - City of Canal Winchester Corporation limits | 125         | 560            |
| Total Tickets - City of Canal Winchester Corporation limits           | 4           | 31             |
| Total Calls for Service - Other - Outside of Madison Twp. Limits      | 37          | 163            |
| Total Tickets - Other - Outside of Madison Twp. Limits                | 8           | 18             |
| Total Patrol Miles Driven - Madison Township                          | 13,485      | 41,968         |

#### Madison Township Police Department, Franklin County, Ohio April Activity Summary

|                                                                       | 4/1-30/2020 | Y-T-D<br>Total |
|-----------------------------------------------------------------------|-------------|----------------|
| Total Calls for Service - Madison Township                            | 1,286       | 6,667          |
| Total Tickets Issued - Madison Township                               | 14          | 243            |
| Total Dispatched Calls - Madison Township                             | 213         | 1,064          |
| Total Non-Dispatched Calls - Madison Township                         | 191         | 1,753          |
| Total Calls for Service - Unincorporated Areas South of 33            | 109         | 594            |
| Total Tickets - Unincorporated Areas South of 33                      | 5           | 29             |
| Total Calls for Service - Unincorporated Areas North of 33            | 144         | 938            |
| Total Tickets - Unincorporated Areas North of 33                      | 2           | 87             |
| Total Calls for Service - Blacklick Estates - East of Noe Bixby       | 830         | 3,272          |
| Total Tickets - Blacklick Estates - East of Noe Bixby                 | 6           | 63             |
| Total Calls for Service - Edgewater Park                              | 7           | 143            |
| Total Tickets - Edgewater Park - Tickets                              | 0           | 0              |
| Total Calls for Service - Marwick Addition                            | 50          | 253            |
| Total Tickets - Marwick Addition                                      | 0           | 7              |
| Total Calls for Service - City of Groveport Corporation limits        | 52          | 400            |
| Total Tickets - City of Groveport Corporation limits                  | 0           | 7              |
| Total Calls for Service - City of Canal Winchester Corporation limits | 74          | 634            |
| Total Tickets - City of Canal Winchester Corporation limits           | 0           | 31             |
| Total Calls for Service - Other - Outside of Madison Twp. Limits      | 20          | 183            |
| Total Tickets - Other - Outside of Madison Twp. Limits                | 1           | 19             |
| Total Patrol Miles Driven - Madison Township                          | 9,732       | 51,700         |

#### Madison Township Police Department, Franklin County, Ohio May Activity Summary

|                                                                       | 5/1-31/2020 | Y-T-D<br>Total |
|-----------------------------------------------------------------------|-------------|----------------|
| Total Calls for Service - Madison Township                            | 1,633       | 8,300          |
| Total Tickets Issued - Madison Township                               | 66          | 309            |
| Total Dispatched Calls - Madison Township                             | 289         | 1,353          |
| Total Non-Dispatched Calls - Madison Township                         | 359         | 2,112          |
| Total Calls for Service - Unincorporated Areas South of 33            | 153         | 747            |
| Total Tickets - Unincorporated Areas South of 33                      | 18          | 47             |
| Total Calls for Service - Unincorporated Areas North of 33            | 173         | 1,111          |
| Total Tickets - Unincorporated Areas North of 33                      | 8           | 95             |
| Total Calls for Service - Blacklick Estates - East of Noe Bixby       | 1,033       | 4,305          |
| Total Tickets - Blacklick Estates - East of Noe Bixby                 | 24          | 87             |
| Total Calls for Service - Edgewater Park                              | 19          | 162            |
| Total Tickets - Edgewater Park - Tickets                              | 0           | 0              |
| Total Calls for Service - Marwick Addition                            | 58          | 311            |
| Total Tickets - Marwick Addition                                      | 2           | 9              |
| Total Calls for Service - City of Groveport Corporation limits        | 83          | 483            |
| Total Tickets - City of Groveport Corporation limits                  | 0           | 7              |
| Total Calls for Service - City of Canal Winchester Corporation limits | 81          | 715            |
| Total Tickets - City of Canal Winchester Corporation limits           | 8           | 39             |
| Total Calls for Service - Other - Outside of Madison Twp. Limits      | 33          | 216            |
| Total Tickets - Other - Outside of Madison Twp. Limits                | 6           | 25             |
| Total Patrol Miles Driven - Madison Township                          | 13,386      | 65,086         |

# Madison Township Police Department, Franklin County, Ohio June Activity Summary

|                                                                       | 6/1-30/2020 | Y-T-D<br>Total |
|-----------------------------------------------------------------------|-------------|----------------|
| Total Calls for Service - Madison Township                            | 1,635       | 9,935          |
| Total Tickets Issued - Madison Township                               | 83          | 392            |
| Total Dispatched Calls - Madison Township                             | 323         | 1,676          |
| Total Non-Dispatched Calls - Madison Township                         | 434         | 2,546          |
| Total Calls for Service - Unincorporated Areas South of 33            | 137         | 884            |
| Total Tickets - Unincorporated Areas South of 33                      | 19          | 66             |
| Total Calls for Service - Unincorporated Areas North of 33            | 206         | 1,317          |
| Total Tickets - Unincorporated Areas North of 33                      | 22          | 117            |
| Total Calls for Service - Blacklick Estates - East of Noe Bixby       | 950         | 5,255          |
| Total Tickets - Blacklick Estates - East of Noe Bixby                 | 19          | 106            |
| Total Calls for Service - Edgewater Park                              | 17          | 179            |
| Total Tickets - Edgewater Park - Tickets                              | 0           | 0              |
| Total Calls for Service - Marwick Addition                            | 66          | 377            |
| Total Tickets - Marwick Addition                                      | 0           | 9              |
| Total Calls for Service - City of Groveport Corporation limits        | 110         | 593            |
| Total Tickets - City of Groveport Corporation limits                  | 3           | 10             |
| Total Calls for Service - City of Canal Winchester Corporation limits | 103         | 818            |
| Total Tickets - City of Canal Winchester Corporation limits           | 20          | 59             |
| Total Calls for Service - Other - Outside of Madison Twp. Limits      | 46          | 262            |
| Total Tickets - Other - Outside of Madison Twp. Limits                | 0           | 25             |
| Total Patrol Miles Driven - Madison Township                          | 12,864      | 77,950         |

# Madison Township Police Department, Franklin County, Ohio July Activity Summary

|                                                                       | 7/1-31/2020 | Y-T-D<br>Total |
|-----------------------------------------------------------------------|-------------|----------------|
| Total Calls for Service - Madison Township                            | 1,509       | 11,444         |
| Total Tickets Issued - Madison Township                               | 52          | 444            |
| Total Dispatched Calls - Madison Township                             | 340         | 2,016          |
| Total Non-Dispatched Calls - Madison Township                         | 349         | 2,895          |
| Total Calls for Service - Unincorporated Areas South of 33            | 169         | 1,053          |
| Total Tickets - Unincorporated Areas South of 33                      | 19          | 85             |
| Total Calls for Service - Unincorporated Areas North of 33            | 215         | 1,532          |
| Total Tickets - Unincorporated Areas North of 33                      | 9           | 126            |
| Total Calls for Service - Blacklick Estates - East of Noe Bixby       | 871         | 6,126          |
| Total Tickets - Blacklick Estates - East of Noe Bixby                 | 14          | 120            |
| Total Calls for Service - Edgewater Park                              | 8           | 187            |
| Total Tickets - Edgewater Park - Tickets                              | 0           | 0              |
| Total Calls for Service - Marwick Addition                            | 64          | 441            |
| Total Tickets - Marwick Addition                                      | 2           | 11             |
| Total Calls for Service - City of Groveport Corporation limits        | 101         | 694            |
| Total Tickets - City of Groveport Corporation limits                  | 4           | 14             |
| Total Calls for Service - City of Canal Winchester Corporation limits | 40          | 858            |
| Total Tickets - City of Canal Winchester Corporation limits           | 4           | 63             |
| Total Calls for Service - Other - Outside of Madison Twp. Limits      | 41          | 303            |
| Total Tickets - Other - Outside of Madison Twp. Limits                | 0           | 25             |
| Total Patrol Miles Driven - Madison Township                          | 11,912      | 89,862         |

### Madison Township Police Department, Franklin County, Ohio August Activity Summary

|                                                                       | 8/1-31/2020 | Y-T-D<br>Total |
|-----------------------------------------------------------------------|-------------|----------------|
| Total Calls for Service - Madison Township                            | 2,358       | 13,922         |
| Total Tickets Issued - Madison Township                               | 88          | 559            |
| Total Dispatched Calls - Madison Township                             | 335         | 2,351          |
| Total Non-Dispatched Calls - Madison Township                         | 397         | 3,292          |
| Total Calls for Service - Unincorporated Areas South of 33            | 380         | 1,760          |
| Total Tickets - Unincorporated Areas South of 33                      | 23          | 120            |
| Total Calls for Service - Unincorporated Areas North of 33            | 253         | 1,708          |
| Total Tickets - Unincorporated Areas North of 33                      | 19          | 146            |
| Total Calls for Service - Blacklick Estates - East of Noe Bixby       | 1,213       | 7,342          |
| Total Tickets - Blacklick Estates - East of Noe Bixby                 | 28          | 157            |
| Total Calls for Service - Edgewater Park                              | 78          | 271            |
| Total Tickets - Edgewater Park - Tickets                              | 0           | 0              |
| Total Calls for Service - Marwick Addition                            | 139         | 724            |
| Total Tickets - Marwick Addition                                      | 0           | 12             |
| Total Calls for Service - City of Groveport Corporation limits        | 93          | 507            |
| Total Tickets - City of Groveport Corporation limits                  | 8           | 19             |
| Total Calls for Service - City of Canal Winchester Corporation limits | 151         | 978            |
| Total Tickets - City of Canal Winchester Corporation limits           | 5           | 60             |
| Total Calls for Service - Other - Outside of Madison Twp. Limits      | 51          | 392            |
| Total Tickets - Other - Outside of Madison Twp. Limits                | 5           | 45             |
| Total Patrol Miles Driven - Madison Township                          | 942         | 103,133        |