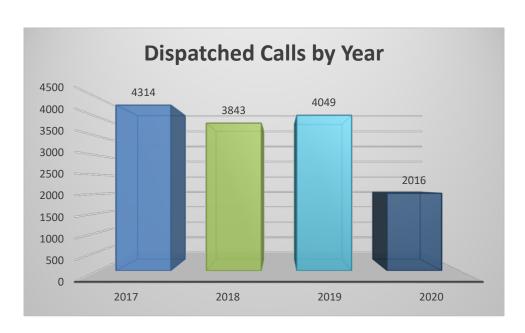

y of Groveport Corporation limits                  | 4           | 14             |
| Total Calls for Service - City of Canal Winchester Corporation limits | 40          | 858            |
| Total Tickets - City of Canal Winchester Corporation limits           | 4           | 63             |
| Total Calls for Service - Other - Outside of Madison Twp. Limits      | 41          | 303            |
| Total Tickets - Other - Outside of Madison Twp. Limits                | 0           | 25             |
| Total Patrol Miles Driven - Madison Township                          | 11,912      | 89,862         |

#### Madison Township Police Department, Franklin County, Ohio Y-T-D Breakdown of Call for Service by Area



# Madison Township Police Department, Franklin County, Ohio Dispatched Calls







All unincorporated areas south of 33 - Includes eastbound lanes of 33

| •                               | All drillicorporated areas south of 55 | includes easibound lanes of 55 |  |
|---------------------------------|----------------------------------------|--------------------------------|--|
| Nature Code                     |                                        | Totals                         |  |
| 911 HangUp                      |                                        | 2                              |  |
| Accident with Injuries          |                                        | 6                              |  |
| Alarm Drop                      |                                        | 7                              |  |
| Animal Complaint                |