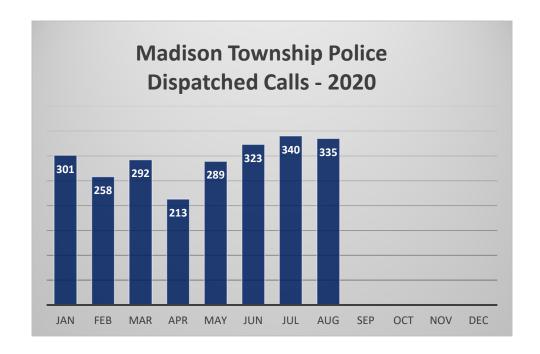

# Madison Township Police Department January Activity Summary Madison Township (Franklin County)

|                                                                       | 1/1-31/2020 | Y-T-D<br>Total |
|-----------------------------------------------------------------------|-------------|----------------|
| Total CMI Calls for Service Created - Madison Township                | 2,345       | 2,345          |
| Total Non - Calls for Service - Madison Township                      | 325         | 325            |
| Total Calls for Service - Madison Township                            | 2,020       | 2,020          |
| Total Tickets Issued - Madison Township                               | 80          | 80             |
| Total Dispatched Calls - Madison Township                             | 301         | 301            |
| Total Non-Dispatched Calls - Madison Township                         | 575         | 575            |
| Total Calls for Service - Groveport Madison School Resource Officer   | 122         | 122            |
| Total Calls for Service - Unincorporated Areas South of 33            | 194         | 194            |
| Total Tickets - Unincorporated Areas South of 33                      | 3           | 3              |
| Total Calls for Service - Unincorporated Areas North of 33            | 417         | 417            |
| Total Tickets - Unincorporated Areas North of 33                      | 37          | 37             |
| Total Calls for Service - Blacklick Estates - East of Noe Bixby       | 693         | 693            |
| Total Tickets - Blacklick Estates - East of Noe Bixby                 | 13          | 13             |
| Total Calls for Service - Edgewater Park                              | 98          | 98             |
| Total Tickets - Edgewater Park - Tickets                              | 0           | 0              |
| Total Calls for Service - Marwick Addition                            | 68          | 68             |
| Total Tickets - Marwick Addition                                      | 4           | 4              |
| Total Calls for Service - City of Groveport Corporation limits        | 98          | 98             |
| Total Tickets - City of Groveport Corporation limits                  | 4           | 4              |
| Total Calls for Service - City of Canal Winchester Corporation limits | 267         | 267            |
| Total Tickets - City of Canal Winchester Corporation limits           | 13          | 13             |
| Total Calls for Service - Other - Outside of Madison Twp. Limits      | 63          | 63             |
| Total Tickets - Other - Outside of Madison Twp. Limits                | 6           | 6              |
| Total Patrol Miles Driven - Madison Township                          | 14,325      | 14,325         |

#### Madison Township Police Department, Franklin County, Ohio February Activity Summary February 2020

|                                                                       | 2/1-29/2020 | Y-T-D<br>Total |
|-----------------------------------------------------------------------|-------------|----------------|
| Total Calls for Service - Madison Township                            | 1,657       | 3,677          |
| Total Tickets Issued - Madison Township                               | 100         | 179            |
| Total Dispatched Calls - Madison Township                             | 258         | 559            |
| Total Non-Dispatched Calls - Madison Township                         | 548         | 1,123          |
| Total Calls for Service - Unincorporated Areas South of 33            | 131         | 325            |
| Total Tickets - Unincorporated Areas South of 33                      | 15          | 18             |
| Total Calls for Service - Unincorporated Areas North of 33            | 219         | 636            |
| Total Tickets - Unincorporated Areas North of 33                      | 33          | 70             |
| Total Calls for Service - Blacklick Estates - East of Noe Bixby       | 852         | 1,545          |
| Total Tickets - Blacklick Estates - East of Noe Bixby                 | 28          | 41             |
| Total Calls for Service - Edgewater Park                              | 21          | 119            |
| Total Tickets - Edgewater Park - Tickets                              | 0           | 0              |
| Total Calls for Service - Marwick Addition                            | 70          | 138            |
| Total Tickets - Marwick Addition                                      | 3           | 7              |
| Total Calls for Service - City of Groveport Corporation limits        | 133         | 231            |
| Total Tickets - City of Groveport Corporation limits                  | 2           | 6              |
| Total Calls for Service - City of Canal WInchester Corporation limits | 168         | 435            |
| Total Tickets - City of Canal WInchester Corporation limits           | 14          | 27             |
| Total Calls for Service - Other - Outside of Madison Twp. Limits      | 63          | 126            |
| Total Tickets - Other - Outside of Madison Twp. Limits                | 4           | 10             |
| Total Patrol Miles Driven - Madison Township                          | 14,158      | 28,483         |

# Madison Township Police Department, Franklin County, Ohio Monthly Activity Summary March 2020

|                                                                       | 3/1-31/2020 | Y-T-D<br>Total |
|-----------------------------------------------------------------------|-------------|----------------|
| Total Calls for Service - Madison Township                            | 1,704       | 5,381          |
| Total Tickets Issued - Madison Township                               | 49          | 229            |
| Total Dispatched Calls - Madison Township                             | 292         | 851            |
| Total Non-Dispatched Calls - Madison Township                         | 439         | 1,562          |
| Total Calls for Service - Unincorporated Areas South of 33            | 160         | 485            |
| Total Tickets - Unincorporated Areas South of 33                      | 5           | 24             |
| Total Calls for Service - Unincorporated Areas North of 33            | 158         | 794            |
| Total Tickets - Unincorporated Areas North of 33                      | 15          | 85             |
| Total Calls for Service - Blacklick Estates - East of Noe Bixby       | 897         | 2,442          |
| Total Tickets - Blacklick Estates - East of Noe Bixby                 | 16          | 57             |
| Total Calls for Service - Edgewater Park                              | 17          | 136            |
| Total Tickets - Edgewater Park - Tickets                              | 0           | 0              |
| Total Calls for Service - Marwick Addition                            | 65          | 203            |
| Total Tickets - Marwick Addition                                      | 0           | 7              |
| Total Calls for Service - City of Groveport Corporation limits        | 117         | 348            |
| Total Tickets - City of Groveport Corporation limits                  | 1           | 7              |
| Total Calls for Service - City of Canal Winchester Corporation limits | 125         | 560            |
| Total Tickets - City of Canal Winchester Corporation limits           | 4           | 31             |
| Total Calls for Service - Other - Outside of Madison Twp. Limits      | 37          | 163            |
| Total Tickets - Other - Outside of Madison Twp. Limits                | 8           | 18             |
| Total Patrol Miles Driven - Madison Township                          | 13,485      | 41,968         |

#### Madison Township Police Department, Franklin County, Ohio April Activity Summary

|                                                                       | 4/1-30/2020 | Y-T-D<br>Total |
|-----------------------------------------------------------------------|-------------|----------------|
| Total Calls for Service - Madison Township                            | 1,286       | 6,667          |
| Total Tickets Issued - Madison Township                               | 14          | 243            |
| Total Dispatched Calls - Madison Township                             | 213         | 1,064          |
| Total Non-Dispatched Calls - Madison Township                         | 191         | 1,753          |
| Total Calls for Service - Unincorporated Areas South of 33            | 109         | 594            |
| Total Tickets - Unincorporated Areas South of 33                      | 5           | 29             |
| Total Calls for Service - Unincorporated Areas North of 33            | 144         | 938            |
| Total Tickets - Unincorporated Areas North of 33                      | 2           | 87             |
| Total Calls for Service - Blacklick Estates - East of Noe Bixby       | 830         | 3,272          |
| Total Tickets - Blacklick Estates - East of Noe Bixby                 | 6           | 63             |
| Total Calls for Service - Edgewater Park                              | 7           | 143            |
| Total Tickets - Edgewater Park - Tickets                              | 0           | 0              |
| Total Calls for Service - Marwick Addition                            | 50          | 253            |
| Total Tickets - Marwick Addition                                      | 0           | 7              |
| Total Calls for Service - City of Groveport Corporation limits        | 52          | 400            |
| Total Tickets - City of Groveport Corporation limits                  | 0           | 7              |
| Total Calls for Service - City of Canal Winchester Corporation limits | 74          | 634            |
| Total Tickets - City of Canal Winchester Corporation limits           | 0           | 31             |
| Total Calls for Service - Other - Outside of Madison Twp. Limits      | 20          | 183            |
| Total Tickets - Other - Outside of Madison Twp. Limits                | 1           | 19             |
| Total Patrol Miles Driven - Madison Township                          | 9,732       | 51,700         |

#### Madison Township Police Department, Franklin County, Ohio May Activity Summary

|                                                                       | 5/1-31/2020 | Y-T-D<br>Total |
|-----------------------------------------------------------------------|-------------|----------------|
| Total Calls for Service - Madison Township                            | 1,633       | 8,300          |
| Total Tickets Issued - Madison Township                               | 66          | 309            |
| Total Dispatched Calls - Madison Township                             | 289         | 1,353          |
| Total Non-Dispatched Calls - Madison Township                         | 359         | 2,112          |
| Total Calls for Service - Unincorporated Areas South of 33            | 153         | 747            |
| Total Tickets - Unincorporated Areas South of 33                      | 18          | 47             |
| Total Calls for Service - Unincorporated Areas North of 33            | 173         | 1,111          |
| Total Tickets - Unincorporated Areas North of 33                      | 8           | 95             |
| Total Calls for Service - Blacklick Estates - East of Noe Bixby       | 1,033       | 4,305          |
| Total Tickets - Blacklick Estates - East of Noe Bixby                 | 24          | 87             |
| Total Calls for Service - Edgewater Park                              | 19          | 162            |
| Total Tickets - Edgewater Park - Tickets                              | 0           | 0              |
| Total Calls for Service - Marwick Addition                            | 58          | 311            |
| Total Tickets - Marwick Addition                                      | 2           | 9              |
| Total Calls for Service - City of Groveport Corporation limits        | 83          | 483            |
| Total Tickets - City of Groveport Corporation limits                  | 0           | 7              |
| Total Calls for Service - City of Canal Winchester Corporation limits | 81          | 715            |
| Total Tickets - City of Canal Winchester Corporation limits           | 8           | 39             |
| Total Calls for Service - Other - Outside of Madison Twp. Limits      | 33          | 216            |
| Total Tickets - Other - Outside of Madison Twp. Limits                | 6           | 25             |
| Total Patrol Miles Driven - Madison Township                          | 13,386      | 65,086         |

# Madison Township Police Department, Franklin County, Ohio June Activity Summary

|                                                                       | 6/1-30/2020 | Y-T-D<br>Total |
|-----------------------------------------------------------------------|-------------|----------------|
| Total Calls for Service - Madison Township                            | 1,635       | 9,935          |
| Total Tickets Issued - Madison Township                               | 83          | 392            |
| Total Dispatched Calls - Madison Township                             | 323         | 1,676          |
| Total Non-Dispatched Calls - Madison Township                         | 434         | 2,546          |
| Total Calls for Service - Unincorporated Areas South of 33            | 137         | 884            |
| Total Tickets - Unincorporated Areas South of 33                      | 19          | 66             |
| Total Calls for Service - Unincorporated Areas North of 33            | 206         | 1,317          |
| Total Tickets - Unincorporated Areas North of 33                      | 22          | 117            |
| Total Calls for Service - Blacklick Estates - East of Noe Bixby       | 950         | 5,255          |
| Total Tickets - Blacklick Estates - East of Noe Bixby                 | 19          | 106            |
| Total Calls for Service - Edgewater Park                              | 17          | 179            |
| Total Tickets - Edgewater Park - Tickets                              | 0           | 0              |
| Total Calls for Service - Marwick Addition                            | 66          | 377            |
| Total Tickets - Marwick Addition                                      | 0           | 9              |
| Total Calls for Service - City of Groveport Corporation limits        | 110         | 593            |
| Total Tickets - City of Groveport Corporation limits                  | 3           | 10             |
| Total Calls for Service - City of Canal Winchester Corporation limits | 103         | 818            |
| Total Tickets - City of Canal Winchester Corporation limits           | 20          | 59             |
| Total Calls for Service - Other - Outside of Madison Twp. Limits      | 46          | 262            |
| Total Tickets - Other - Outside of Madison Twp. Limits                | 0           | 25             |
| Total Patrol Miles Driven - Madison Township                          | 12,864      | 77,950         |

# Madison Township Police Department, Franklin County, Ohio July Activity Summary

|                                                                       | 7/1-31/2020 | Y-T-D<br>Total |
|-----------------------------------------------------------------------|-------------|----------------|
| Total Calls for Service - Madison Township                            | 1,509       | 11,444         |
| Total Tickets Issued - Madison Township                               | 52          | 444            |
| Total Dispatched Calls - Madison Township                             | 340         | 2,016          |
| Total Non-Dispatched Calls - Madison Township                         | 349         | 2,895          |
| Total Calls for Service - Unincorporated Areas South of 33            | 169         | 1,053          |
| Total Tickets - Unincorporated Areas South of 33                      | 19          | 85             |
| Total Calls for Service - Unincorporated Areas North of 33            | 215         | 1,532          |
| Total Tickets - Unincorporated Areas North of 33                      | 9           | 126            |
| Total Calls for Service - Blacklick Estates - East of Noe Bixby       | 871         | 6,126          |
| Total Tickets - Blacklick Estates - East of Noe Bixby                 | 14          | 120            |
| Total Calls for Service - Edgewater Park                              | 8           | 187            |
| Total Tickets - Edgewater Park - Tickets                              | 0           | 0              |
| Total Calls for Service - Marwick Addition                            | 64          | 441            |
| Total Tickets - Marwick Addition                                      | 2           | 11             |
| Total Calls for Service - City of Groveport Corporation limits        | 101         | 694            |
| Total Tickets - City of Groveport Corporation limits                  | 4           | 14             |
| Total Calls for Service - City of Canal Winchester Corporation limits | 40          | 858            |
| Total Tickets - City of Canal Winchester Corporation limits           | 4           | 63             |
| Total Calls for Service - Other - Outside of Madison Twp. Limits      | 41          | 303            |
| Total Tickets - Other - Outside of Madison Twp. Limits                | 0           | 25             |
| Total Patrol Miles Driven - Madison Township                          | 11,912      | 89,862         |

### Madison Township Police Department, Franklin County, Ohio August Activity Summary

|                                                                       | 8/1-31/2020 | Y-T-D<br>Total |
|-----------------------------------------------------------------------|-------------|----------------|
| Total Calls for Service - Madison Township                            | 2,358       | 13,922         |
| Total Tickets Issued - Madison Township                               | 88          | 559            |
| Total Dispatched Calls - Madison Township                             | 335         | 2,351          |
| Total Non-Dispatched Calls - Madison Township                         | 397         | 3,292          |
| Total Calls for Service - Unincorporated Areas South of 33            | 380         | 1,760          |
| Total Tickets - Unincorporated Areas South of 33                      | 23          | 120            |
| Total Calls for Service - Unincorporated Areas North of 33            | 253         | 1,708          |
| Total Tickets - Unincorporated Areas North of 33                      | 19          | 146            |
| Total Calls for Service - Blacklick Estates - East of Noe Bixby       | 1,213       | 7,342          |
| Total Tickets - Blacklick Estates - East of Noe Bixby                 | 28          | 157            |
| Total Calls for Service - Edgewater Park                              | 78          | 271            |
| Total Tickets - Edgewater Park - Tickets                              | 0           | 0              |
| Total Calls for Service - Marwick Addition                            | 139         | 724            |
| Total Tickets - Marwick Addition                                      | 0           | 12             |
| Total Calls for Service - City of Groveport Corporation limits        | 93          | 507            |
| Total Tickets - City of Groveport Corporation limits                  | 8           | 19             |
| Total Calls for Service - City of Canal Winchester Corporation limits | 151         | 978            |
| Total Tickets - City of Canal Winchester Corporation limits           | 5           | 60             |
| Total Calls for Service - Other - Outside of Madison Twp. Limits      | 51          | 392            |
| Total Tickets - Other - Outside of Madison Twp. Limits                | 5           | 45             |
| Total Patrol Miles Driven - Madison Township                          | 942         | 103,133        |