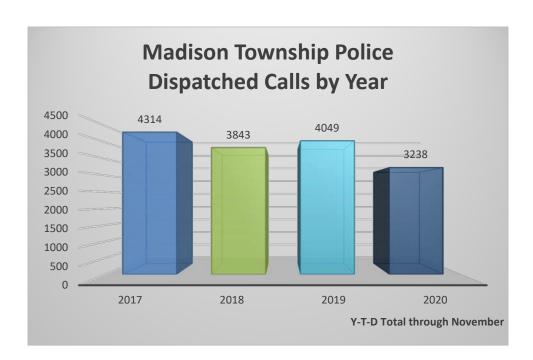

# Madison Township Police Department, Franklin County, Ohio July Activity Summary

|                                                                       | 7/1-31/2020 | Y-T-D<br>Total |
|-----------------------------------------------------------------------|-------------|----------------|
| Total Calls for Service - Madison Township                            | 1,509       | 11,444         |
| Total Tickets Issued - Madison Township                               | 52          | 444            |
| Total Dispatched Calls - Madison Township                             | 340         | 2,016          |
| Total Non-Dispatched Calls - Madison Township                         | 349         | 2,895          |
| Total Calls for Service - Unincorporated Areas South of 33            | 169         | 1,053          |
| Total Tickets - Unincorporated Areas South of 33                      | 19          | 85             |
| Total Calls for Service - Unincorporated Areas North of 33            | 215         | 1,532          |
| Total Tickets - Unincorporated Areas North of 33                      | 9           | 126            |
| Total Calls for Service - Blacklick Estates - East of Noe Bixby       | 871         | 6,126          |
| Total Tickets - Blacklick Estates - East of Noe Bixby                 | 14          | 120            |
| Total Calls for Service - Edgewater Park                              | 8           | 187            |
| Total Tickets - Edgewater Park - Tickets                              | 0           | 0              |
| Total Calls for Service - Marwick Addition                            | 64          | 441            |
| Total Tickets - Marwick Addition                                      | 2           | 11             |
| Total Calls for Service - City of Groveport Corporation limits        | 101         | 694            |
| Total Tickets - City of Groveport Corporation limits                  | 4           | 14             |
| Total Calls for Service - City of Canal Winchester Corporation limits | 40          | 858            |
| Total Tickets - City of Canal Winchester Corporation limits           | 4           | 63             |
| Total Calls for Service - Other - Outside of Madison Twp. Limits      | 41          | 303            |
| Total Tickets - Other - Outside of Madison Twp. Limits                | 0           | 25             |
| Total Patrol Miles Driven - Madison Township                          | 11,912      | 89,862         |