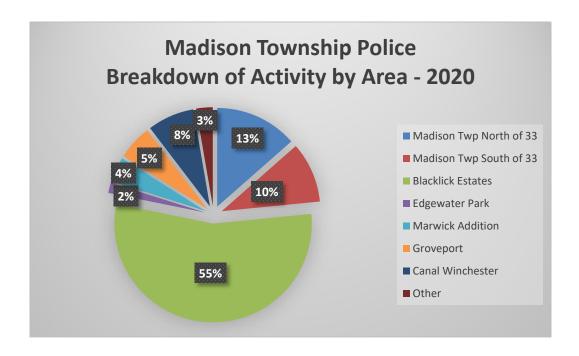

# Madison Township Police Department, Franklin County, Ohio Y-T-D Breakdown of Call for Service by Area