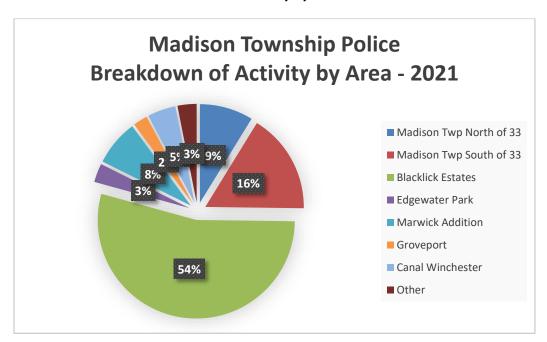

#### Madison Township Police Department, Franklin County, Ohio Y-T-D Breakdown of Activity by Area



#### **Breakdown of Activity by Area for 2021**



# Madison Township Police Department, Franklin County, Ohio Dispatched Calls







All unincorporated areas south of 33 - Includes eastbound lanes of 33

|                           | All difficorporated areas south of 55 | molades easiboaria laries of 55 |  |
|---------------------------|---------------------------------------|---------------------------------|--|
| Nature Code               |                                       | Totals                          |  |
| Accident W/ Injuries, Hit | tSkip                                 | 1                               |  |
| Accident with Injuries    |                                       | 2                               |  |
| Aired Traffic Offense/Co  | omplaint                              | 1                               |  |
|