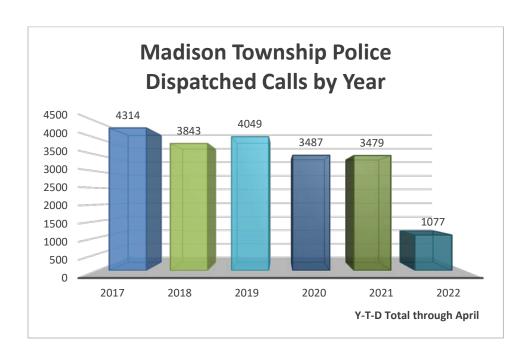

# Madison Township Police Department, Franklin County, Ohio Dispatched Calls

All unincorporated areas south of 33 - Includes eastbound lanes of 33

|                           | All difficorporated areas south of 55 | molades easiboaria laries of 55 |  |
|---------------------------|---------------------------------------|---------------------------------|--|
| Nature Code               |                                       | Totals                          |  |
| Accident W/ Injuries, Hit | tSkip                                 | 1                               |  |
| Accident with Injuries    |                                       | 2                               |  |
| Aired Traffic Offense/Co  | omplaint                              | 1                               |  |
| Alarm Drop                |                                       | 6                               |  |
| Assault                   |                                       | 1                               |  |
| At Risk Resident          |                                       | 1                               |  |
| Attempt Overdose          |                                       | 1                               |  |
| Brobst Park - Security C  | Check                                 | 2                               |  |
| <b>Business Check</b>     |                                       | 82                              |  |
| Classroom Participation   | 1                                     | 1                               |  |
| <b>Community Center</b>   |                                       | 65                              |  |
| Community Engagemen       | nt                                    | 1                               |  |
| Contact Party By Phone    | )                                     | 5                               |  |
| Disabled Vehicle          |                                       | 3                               |  |
| Disabled Vehicle Blocki   | ng Roadway                            | 4                               |  |
| <b>Domestic Complaint</b> |                                       | 2                               |  |
| Hit Skip Accident         |                                       | 1                               |  |
| House Check               |                                       | 172                             |  |
| Investigate Complaint     |                                       | 16                              |  |
| Investigation or Follow   | Up                                    | 21                              |  |
| Larceny / Theft           |                                       | 5                               |  |
| Mental                    |                                       | 2                               |  |
| Missing Person            |                                       | 2                               |  |
| Mutual Aid - Groveport I  | PD                                    | 1                               |  |
| Mututal Aid - Franklin C  | ounty SO                              | 2                               |  |
| Mututal Aid - Madison T   | ownship FD                            | 1                               |  |
| On Patrol                 |                                       | 66                              |  |
| Open Door                 |                                       | 1                               |  |
| Parking Violation         |                                       | 1                               |  |
| Property Damage Accid     | ent                                   | 14                              |  |
| Rape                      |                                       | 1                               |  |
| Report Taken              |                                       | 4                               |  |
| Shooting                  |                                       | 1                               |  |
|                           |                                       |                                 |  |