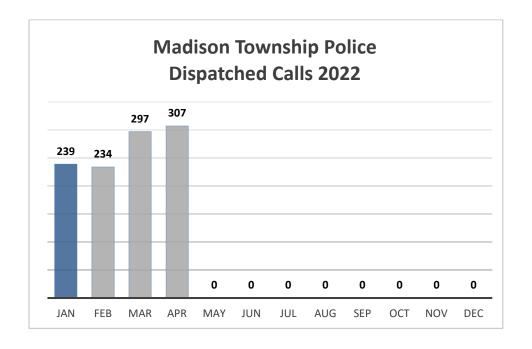

# Madison Township Police Department, Franklin County, Ohio Dispatched Calls

All unincorporated areas south of 33 - Includes eastbound lanes of 33

|                           | All difficorporated areas south of 55 | molades easiboaria laries of 55 |  |
|---------------------------|---------------------------------------|---------------------------------|--|
| Nature Code               |                                       | Totals                          |  |
| Accident W/ Injuries, Hit | tSkip                                 | 1                               |  |
| Accident with Injuries    |                                       | 2                               |  |
| Aired Traffic Offense/Co  | omplaint                              | 1                               |  |
| Alarm Drop                |                                       | 6                               |  |
| Assault                   |                                       | 1                               |  |
| At Risk Resident          |                                       | 1                               |  |
| Attempt Overdose          |                                       | 1                               |  |
| Brobst Park - Security C  | Check                                 | 2                               |  |
| <b>Business Check</b>     |                                       | 82                              |  |
| Classroom Participation   | 1                                     | 1                               |  |
| <b>Community Center</b>   |                                       | 65                              |  |
| Community Engagemen       | nt                                    | 1                               |  |
| Contact Party By Phone    | )                                     | 5                               |  |
| Disabled Vehicle          |                                       | 3                               |  |
| Disabled Vehicle Blocki   | ng Roadway                            | 4                               |  |
| <b>Domestic Complaint</b> |                                       | 2                               |  |
| Hit Skip Accident         |                                       | 1                               |  |
| House Check               |                                       | 172                             |  |
| Investigate Complaint     |                                       | 16                              |  |
| Investigation or Follow   | Up                                    | 21                              |  |
| Larceny / Theft           |                                       | 5                               |  |
| Mental                    |                                       | 2                               |  |
| Missing Person            |                                       | 2                               |  |
| Mutual Aid - Groveport I  | PD                                    | 1                               |  |
| Mututal Aid - Franklin C  | ounty SO                              | 2                               |  |
| Mututal Aid - Madison T   | ownship FD                            | 1                               |  |
| On Patrol                 |                                       | 66                              |  |
| Open Door                 |                                       | 1                               |  |
| Parking Violation         |                                       | 1                               |  |
| Property Damage Accid     | ent                                   | 14                              |  |
| Rape                      |                                       | 1                               |  |
| Report Taken              |                                       | 4                               |  |
| Shooting                  |                                       | 1                               |  |
|                           |                                       |                                 |  |