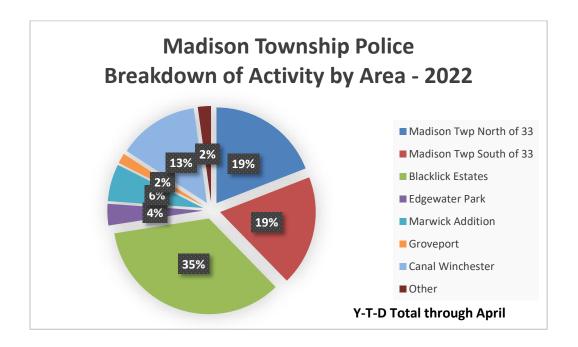

#### Madison Township Police Department, Franklin County, Ohio Y-T-D Breakdown of Activity by Area