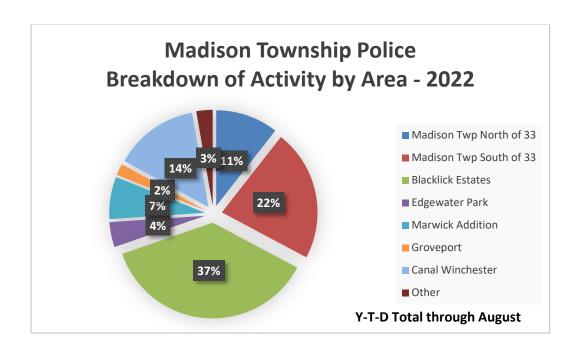

#### Madison Township Police Department, Franklin County, Ohio Y-T-D Breakdown of Activity by Area