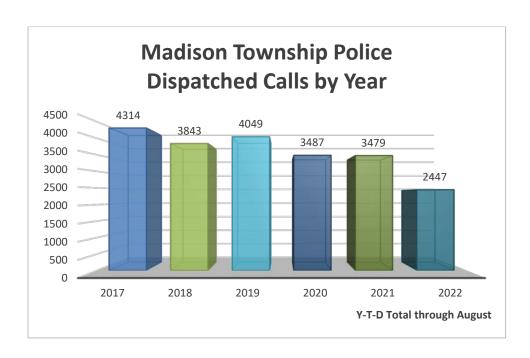

# Madison Township Police Department, Franklin County, Ohio Dispatched Calls

All unincorporated areas south of 33 - Includes eastbound lanes of 33

| •                                 |        |  |
|-----------------------------------|--------|--|
| Nature Code                       | Totals |  |
| 911 HangUp                        | 1      |  |
| Accident with Injuries            | 2      |  |
| Aired Traffic Offense/Complaint   | 2      |  |
| Alarm Drop                        | 6      |  |
| Animal Complaint                  | 1      |  |
| Assault                           | 1      |  |
| Assist Other Unit - Mutual Aid    | 2      |  |
| Attempt Overdose                  | 1      |  |
| Business Check                    | 92     |  |
| Community Center                  | 61     |  |
| Community Engagement              | 1      |  |
| Contact Party By Phone            | 9      |  |
| Disabled Vehicle                  | 4      |  |
| Disabled Vehicle Blocking Roadway | 5      |  |
| Domestic Complaint                | 5      |  |
| Hit Skip Accident                 | 5      |  |
| House Check                       | 108    |  |
| Investigate Complaint             | 28     |  |
| Investigation or Follow Up        | 18     |  |
| Juvenile Complaint                | 1      |  |
| Larceny / Theft                   | 2      |  |
| Mental                            | 1      |  |
| Mutual Aid - Groveport PD         | 3      |  |
| Mututal Aid - Madison Township FD | 1      |  |
| Neighbor Complaint                | 1      |  |
| On Patrol                         | 133    |  |
| Open Door                         | 1      |  |
| Parking Violation                 | 1      |  |
| Prisoner                          | 1      |  |
| Property Damage Accident          | 9      |  |
| Public Assistance                 | 2      |  |
| Rape                              | 1      |  |
| Recovered Stolen Vehicle          | 1      |  |
|                                   |        |  |