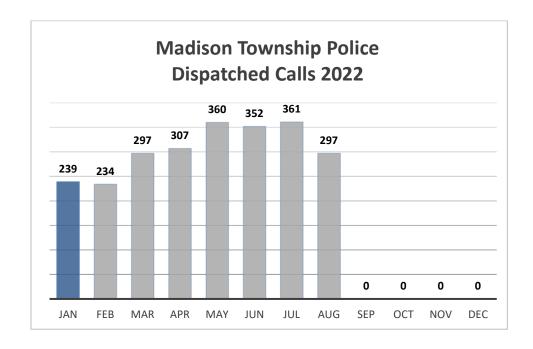

# Madison Township Police Department, Franklin County, Ohio Dispatched Calls

All unincorporated areas south of 33 - Includes eastbound lanes of 33

| •                                 |        |  |
|-----------------------------------|--------|--|
| Nature Code                       | Totals |  |
| 911 HangUp                        | 1      |  |
| Accident with Injuries            | 2      |  |
| Aired Traffic Offense/Complaint   | 2      |  |
| Alarm Drop                        | 6      |  |
| Animal Complaint                  | 1      |  |
| Assault                           | 1      |  |
| Assist Other Unit - Mutual Aid    | 2      |  |
| Attempt Overdose                  | 1      |  |
| Business Check                    | 92     |  |
| Community Center                  | 61     |  |
| Community Engagement              | 1      |  |
| Contact Party By Phone            | 9      |  |
| Disabled Vehicle                  | 4      |  |
| Disabled Vehicle Blocking Roadway | 5      |  |
| Domestic Complaint                | 5      |  |
| Hit Skip Accident                 | 5      |  |
| House Check                       | 108    |  |
| Investigate Complaint             | 28     |  |
| Investigation or Follow Up        | 18     |  |
| Juvenile Complaint                | 1      |  |
| Larceny / Theft                   | 2      |  |
| Mental                            | 1      |  |
| Mutual Aid - Groveport PD         | 3      |  |
| Mututal Aid - Madison Township FD | 1      |  |
| Neighbor Complaint                | 1      |  |
| On Patrol                         | 133    |  |
| Open Door                         | 1      |  |
| Parking Violation                 | 1      |  |
| Prisoner                          | 1      |  |
| Property Damage Accident          | 9      |  |
| Public Assistance                 | 2      |  |
| Rape                              | 1      |  |
| Recovered Stolen Vehicle          | 1      |  |
|                                   |        |  |