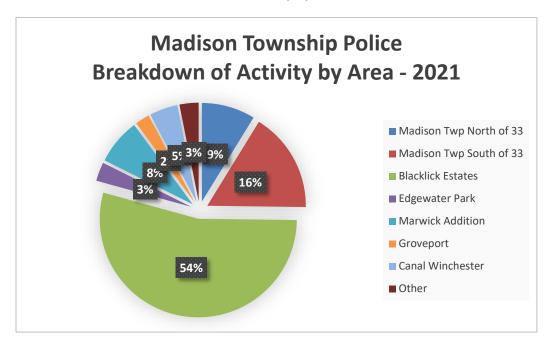

#### Madison Township Police Department, Franklin County, Ohio Y-T-D Breakdown of Activity by Area



#### **Breakdown of Activity by Area for 2021**



# Madison Township Police Department, Franklin County, Ohio Dispatched Calls







All unincorporated areas south of 33 - Includes eastbound lanes of 33

| •                                 |        |  |
|-----------------------------------|--------|--|
| Nature Code                       | Totals |  |
| 911 HangUp                        | 1      |  |
| Accident with Injuries            | 2      |  |
| Aired Traffic Offense/Complaint   | 2      |  |
| Alarm Drop                        | 6      |  |
| Animal Complaint                  | 1      |  |
| Assault                           | 1      |  |
| Assist Other Unit - Mutual Aid    | 2      |  |
| Attempt Overdose                  | 1      |  |
| Business Check                    | 92     |  |
| Community Center                  | 61