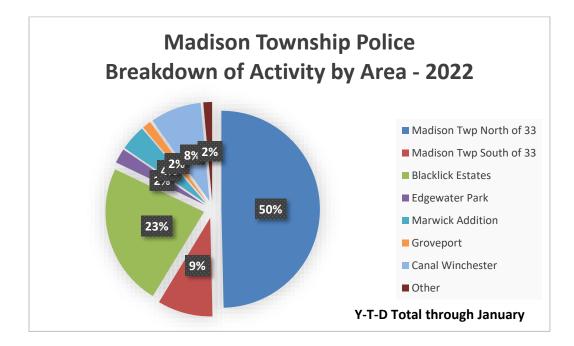

#### Madison Township Police Department, Franklin County, Ohio Y-T-D Breakdown of Activity by Area

Breakdown of Activity by Area for 2021

"Community Service...Together we can make a difference" Celebrating 50 Years of Service 1972-2022