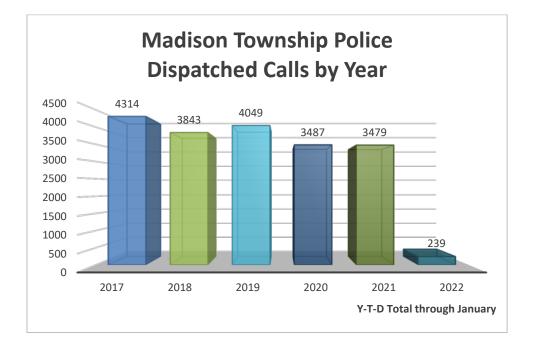

#### Madison Township Police Department, Franklin County, Ohio Dispatched Calls

"Community Service...Together we can make a difference" Celebrating 50 Years of Service 1972-2022

Includes unincorporated areas north and south of 33, Blacklick Estates, Edgewater Park, Marwick Addition, Groveport, Canal Winchester, limits outside of Madison Township and Groveport Madison High School Resource Officer.