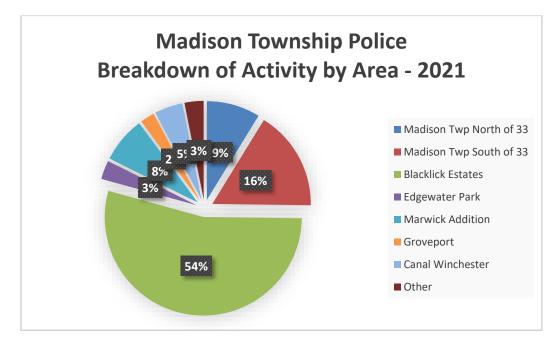

#### Madison Township Police Department, Franklin County, Ohio Y-T-D Breakdown of Activity by Area

Breakdown of Activity by Area for 2021

"Community Service...Together we can make a difference" Celebrating 50 Years of Service 1972-2022