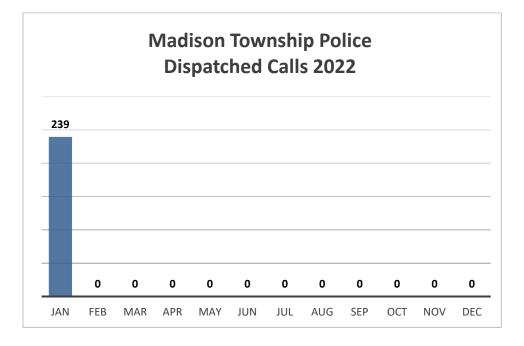

#### Madison Township Police Department, Franklin County, Ohio Dispatched Calls

"Community Service...Together we can make a difference" Celebrating 50 Years of Service 1972-2022

Includes unincorporated areas north and south of 33, Blacklick Estates, Edgewater Park, Marwick Addition, Groveport, Canal Winchester, limits outside of Madison Township and Groveport Madison High School Resource Officer.