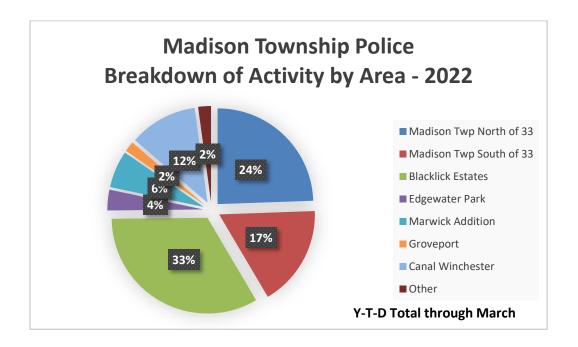

# Madison Township Police Department, Franklin County, Ohio Y-T-D Breakdown of Activity by Area