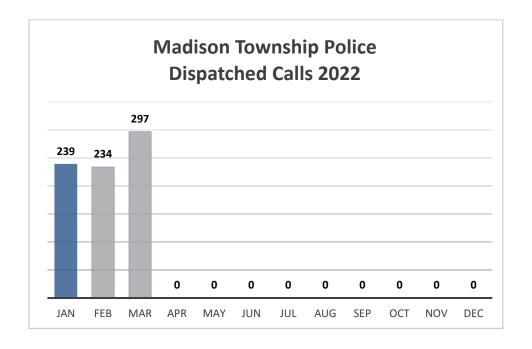

## Madison Township Police Department, Franklin County, Ohio Dispatched Calls

All unincorporated areas south of 33 - Includes eastbound lanes of 33

| <b>V</b>                          |        |  |
|-----------------------------------|--------|--|
| Nature Code                       | Totals |  |
| Accident with Injuries            | 3      |  |
| Aired Traffic Offense/Complaint   | 1      |  |
| Alarm Drop                        | 7      |  |
| Animal Complaint                  | 1      |  |
| Attempt Overdose                  | 1      |  |
| Business Check                    | 67     |  |
| Community Center                  | 91     |  |
| Community Engagement              | 1      |  |
| Contact Party By Phone            | 4      |  |
| Disabled Vehicle                  | 4      |  |
| Disabled Vehicle Blocking Roadway | 3      |  |
| Domestic Complaint                | 2      |  |
| Driving Under the Influence OVI   | 1      |  |
| Hit Skip Accident                 | 1      |  |
| House Check                       | 204    |  |
| Investigate Complaint             | 10     |  |
| Investigation or Follow Up        | 14     |  |
| Juvenile Complaint                | 2      |  |
| Larceny / Theft                   | 8      |  |
| Mental                            | 1      |  |
| Missing Return                    | 1      |  |
| Mutual Aid - Groveport PD         | 1      |  |
| Mututal Aid - Franklin County SO  | 2      |  |
| Mututal Aid - Madison Township FD | 2      |  |
| Mututal Aid - Other Agencies      | 1      |  |
| Neighbor Complaint                | 1      |  |
| On Patrol                         | 75     |  |
| Person With Gun                   | 1      |  |
| Property Damage Accident          | 8      |  |
| Shots Fire In Area                | 2      |  |
| Special Detail                    | 58     |  |
| Stolen Vehicle                    | 1      |  |
| Suspicious Car                    | 1      |  |