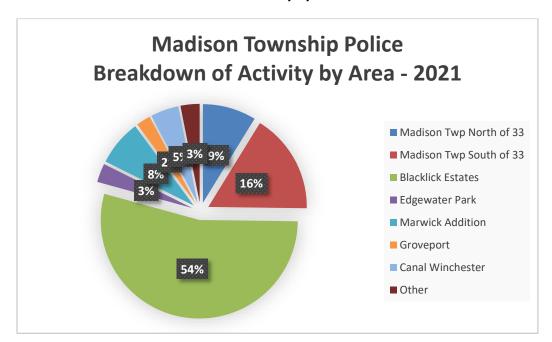

# Madison Township Police Department, Franklin County, Ohio Y-T-D Breakdown of Activity by Area



#### **Breakdown of Activity by Area for 2021**



## Madison Township Police Department, Franklin County, Ohio Dispatched Calls







All unincorporated areas south of 33 - Includes eastbound lanes of 33

| <b>V</b>                          |        |  |
|-----------------------------------|--------|--|
| Nature Code                       | Totals |  |
| Accident with Injuries            | 3      |  |
| Aired Traffic Offense/Complaint   | 1      |  |
| Alarm Drop                        | 7      |  |
| Animal Complaint                  | 1      |  |
| Attempt Overdose                  | 1      |  |
| Business Check                    | 67     |  |
| Community Center                  | 91     |  |
| Community Engagement              | 1      |  |
| Contact Party By Phone            | 4      |  |
| Disabled Vehicle                  | 4