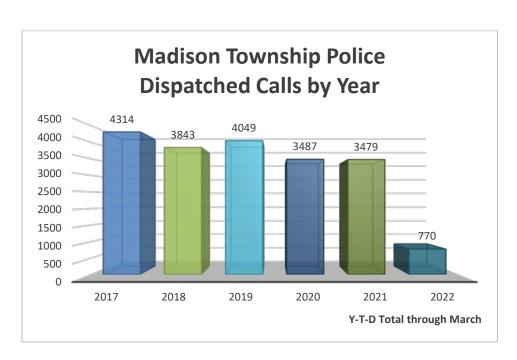

## Madison Township Police Department, Franklin County, Ohio Dispatched Calls

All unincorporated areas south of 33 - Includes eastbound lanes of 33

| <b>V</b>                          |        |  |
|-----------------------------------|--------|--|
| Nature Code                       | Totals |  |
| Accident with Injuries            | 3      |  |
| Aired Traffic Offense/Complaint   | 1      |  |
| Alarm Drop                        | 7      |  |
| Animal Complaint                  | 1      |  |
| Attempt Overdose                  | 1      |  |
| Business Check                    | 67     |  |
| Community Center                  | 91     |  |
| Community Engagement              | 1      |  |
| Contact Party By Phone            | 4      |  |
| Disabled Vehicle                  | 4      |  |
| Disabled Vehicle Blocking Roadway | 3      |  |
| Domestic Complaint                | 2      |  |
| Driving Under the Influence OVI   | 1      |  |
| Hit Skip Accident                 | 1      |  |
| House Check                       | 204    |  |
| Investigate Complaint             | 10     |  |
| Investigation or Follow Up        | 14     |  |
| Juvenile Complaint                | 2      |  |
| Larceny / Theft                   | 8      |  |
| Mental                            | 1      |  |
| Missing Return                    | 1      |  |
| Mutual Aid - Groveport PD         | 1      |  |
| Mututal Aid - Franklin County SO  | 2      |  |
| Mututal Aid - Madison Township FD | 2      |  |
| Mututal Aid - Other Agencies      | 1      |  |
| Neighbor Complaint                | 1      |  |
| On Patrol                         | 75     |  |
| Person With Gun                   | 1      |  |
| Property Damage Accident          | 8      |  |
| Shots Fire In Area                | 2      |  |
| Special Detail                    | 58     |  |
| Stolen Vehicle                    | 1      |  |
| Suspicious Car                    | 1      |  |