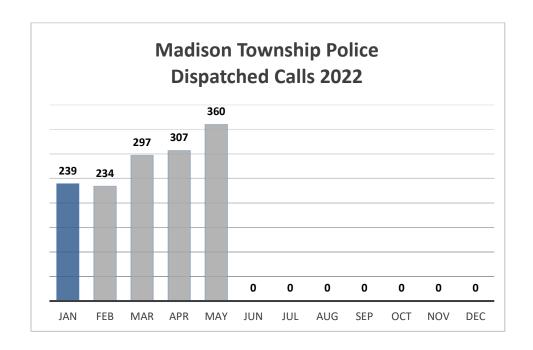

# Madison Township Police Department, Franklin County, Ohio Dispatched Calls

All unincorporated areas south of 33 - Includes eastbound lanes of 33

| <b>V</b>                            |        |  |
|-------------------------------------|--------|--|
| Nature Code                         | Totals |  |
| 911 HangUp                          | 1      |  |
| Accident with Injuries              | 5      |  |
| Alarm Drop                          | 15     |  |
| Animal Complaint                    | 2      |  |
| Assault                             | 2      |  |
| Assault In Progress                 | 1      |  |
| Assist Other Unit - Mutual Aid      | 1      |  |
| Attempt Overdose                    | 1      |  |
| Business Check                      | 64     |  |
| Community Center                    | 67     |  |
| Contact Party By Phone              | 5      |  |
| Cruiser Damage Report               | 2      |  |
| Disabled Vehicle                    | 1      |  |
| Disabled Vehicle Blocking Roadway   | 6      |  |
| Domestic Complaint                  | 3      |  |
| Fireworks Complaint                 | 1      |  |
| Hit Skip Accident                   | 2      |  |
| House Check                         | 85     |  |
| Investigate Complaint               | 19     |  |
| Investigation or Follow Up          | 19     |  |
| Larceny / Theft                     | 4      |  |
| Mental                              | 1      |  |
| Motorcycle, ATV, MiniBike Complaint | 2      |  |
| Mututal Aid - Franklin County SO    | 3      |  |
| Mututal Aid - Madison Township FD   | 3      |  |
| Neighbor Complaint                  | 2      |  |
| On Patrol                           | 51     |  |
| Open Door                           | 3      |  |
| Parking Violation                   | 1      |  |
| Prisoner                            | 2      |  |
| Property Damage Accident            | 9      |  |
| Public Assistance                   | 1      |  |
| Return to HQ                        | 2      |  |
|                                     |        |  |