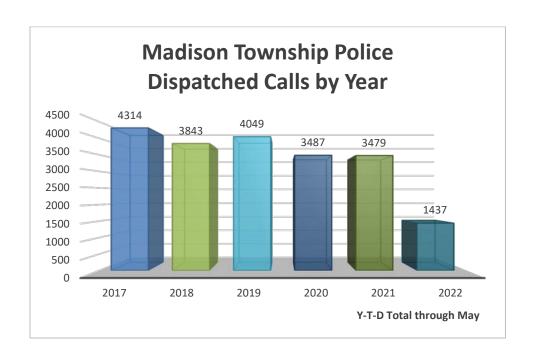

# Madison Township Police Department, Franklin County, Ohio Dispatched Calls

All unincorporated areas south of 33 - Includes eastbound lanes of 33

| <b>V</b>                            |        |  |
|-------------------------------------|--------|--|
| Nature Code                         | Totals |  |
| 911 HangUp                          | 1      |  |
| Accident with Injuries              | 5      |  |
| Alarm Drop                          | 15     |  |
| Animal Complaint                    | 2      |  |
| Assault                             | 2      |  |
| Assault In Progress                 | 1      |  |
| Assist Other Unit - Mutual Aid      | 1      |  |
| Attempt Overdose                    | 1      |  |
| Business Check                      | 64     |  |
| Community Center                    | 67     |  |
| Contact Party By Phone              | 5      |  |
| Cruiser Damage Report               | 2      |  |
| Disabled Vehicle                    | 1      |  |
| Disabled Vehicle Blocking Roadway   | 6      |  |
| Domestic Complaint                  | 3      |  |
| Fireworks Complaint                 | 1      |  |
| Hit Skip Accident                   | 2      |  |
| House Check                         | 85     |  |
| Investigate Complaint               | 19     |  |
| Investigation or Follow Up          | 19     |  |
| Larceny / Theft                     | 4      |  |
| Mental                              | 1      |  |
| Motorcycle, ATV, MiniBike Complaint | 2      |  |
| Mututal Aid - Franklin County SO    | 3      |  |
| Mututal Aid - Madison Township FD   | 3      |  |
| Neighbor Complaint                  | 2      |  |
| On Patrol                           | 51     |  |
| Open Door                           | 3      |  |
| Parking Violation                   | 1      |  |
| Prisoner                            | 2      |  |
| Property Damage Accident            | 9      |  |
| Public Assistance                   | 1      |  |
| Return to HQ                        | 2      |  |
|                                     |        |  |