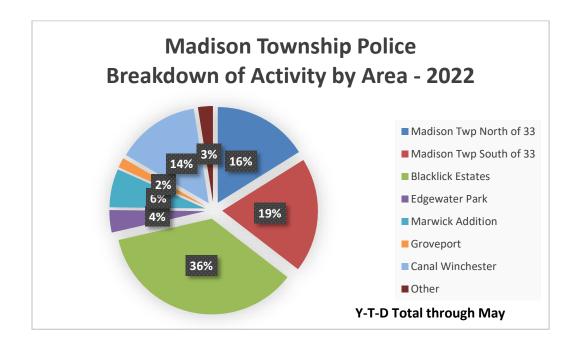

# Madison Township Police Department, Franklin County, Ohio Y-T-D Breakdown of Activity by Area