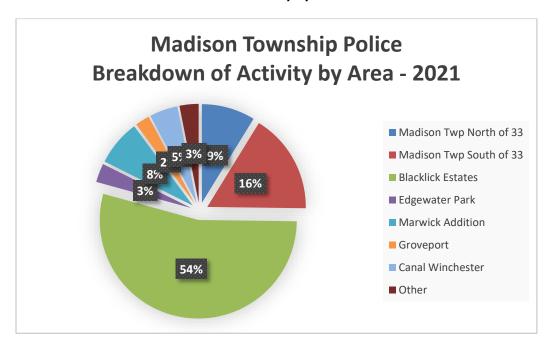

# Madison Township Police Department, Franklin County, Ohio Y-T-D Breakdown of Activity by Area



#### **Breakdown of Activity by Area for 2021**



# Madison Township Police Department, Franklin County, Ohio Dispatched Calls







All unincorporated areas south of 33 - Includes eastbound lanes of 33

| <b>V</b>                            |        |  |
|-------------------------------------|--------|--|
| Nature Code                         | Totals |  |
| 911 HangUp                          | 1      |  |
| Accident with Injuries              | 5      |  |
| Alarm Drop                          | 15     |  |
| Animal Complaint                    | 2      |  |
| Assault                             | 2      |  |
| Assault In Progress                 | 1      |  |
| Assist Other Unit - Mutual Aid      | 1      |  |
| Attempt Overdose                    | 1      |  |
| Business Check                      | 64     |  |
| Community Center