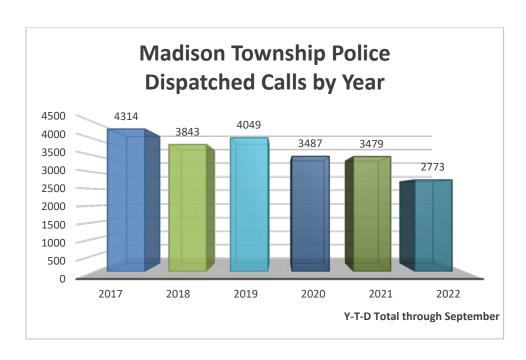

#### Madison Township Police Department, Franklin County, Ohio Y-T-D Breakdown of Activity by Area



#### **Breakdown of Activity by Area for 2021**



# Madison Township Police Department, Franklin County, Ohio Dispatched Calls







All unincorporated areas south of 33 - Includes eastbound lanes of 33

|                            | All drillicorporated areas south of 55 | includes easiboaria laries of 55 |  |
|----------------------------|----------------------------------------|----------------------------------|--|
| Nature Code                |                                        | Totals                           |  |
| Accident with Injuries     |                                        | 3                                |  |
| Alarm Drop                 |                                        | 5                                |  |
| Animal Complaint           |                                        | 1                                |  |
| Assault                    |