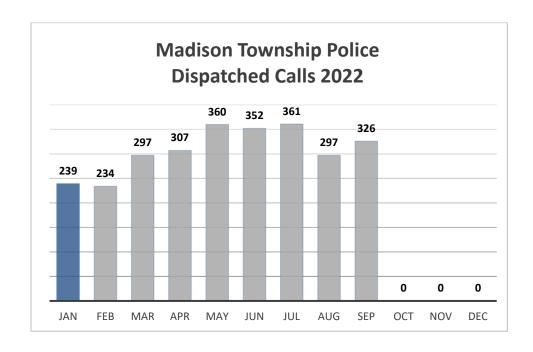

# Madison Township Police Department, Franklin County, Ohio Dispatched Calls

All unincorporated areas south of 33 - Includes eastbound lanes of 33

|                            | All drillicorporated areas south of 55 | includes easiboaria laries of 55 |  |
|----------------------------|----------------------------------------|----------------------------------|--|
| Nature Code                |                                        | Totals                           |  |
| Accident with Injuries     |                                        | 3                                |  |
| Alarm Drop                 |                                        | 5                                |  |
| Animal Complaint           |                                        | 1                                |  |
| Assault                    |                                        | 1                                |  |
| Attempt Overdose           |                                        | 1                                |  |
| Burglary                   |                                        | 1                                |  |
| <b>Business Check</b>      |                                        | 84                               |  |
| <b>Community Center</b>    |                                        | 57                               |  |
| Community Engagemen        | nt                                     | 2                                |  |
| Contact Party By Phone     | )                                      | 9                                |  |
| Dead On Arrival            |                                        | 1                                |  |
| Disabled Vehicle           |                                        | 2                                |  |
| Disabled Vehicle Blocki    | ng Roadway                             | 2                                |  |
| <b>Domestic Complaint</b>  |                                        | 2                                |  |
| Hit Skip Accident          |                                        | 2                                |  |
| House Check                |                                        | 196                              |  |
| Investigate Complaint      |                                        | 14                               |  |
| Investigation or Follow    | Up                                     | 12                               |  |
| Larceny / Theft            |                                        | 3                                |  |
| Misdemeanor Warrant        |                                        | 1                                |  |
| Mutual Aid - Groveport     | PD                                     | 1                                |  |
| Mutual Aid - Ohio State    | Patrol                                 | 1                                |  |
| Mututal Aid - Franklin C   | ounty SO                               | 2                                |  |
| Mututal Aid - Madison T    | ownship FD                             | 4                                |  |
| On Patrol                  |                                        | 85                               |  |
| Property Damage Accid      | ent                                    | 5                                |  |
| Rape                       |                                        | 1                                |  |
| School Check               |                                        | 1                                |  |
| Shots Fire In Area         |                                        | 1                                |  |
| Special Detail             |                                        | 72                               |  |
| Stationary Traffic Enforce | cement                                 | 6                                |  |
| Stationary Traffic Enfor   | cement - School Zone                   | 4                                |  |
| Stolen Vehicle             |                                        | 1                                |  |
|                            |                                        |                                  |  |