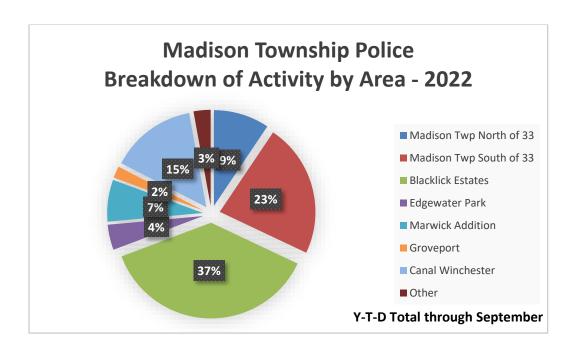

#### Madison Township Police Department, Franklin County, Ohio Y-T-D Breakdown of Activity by Area