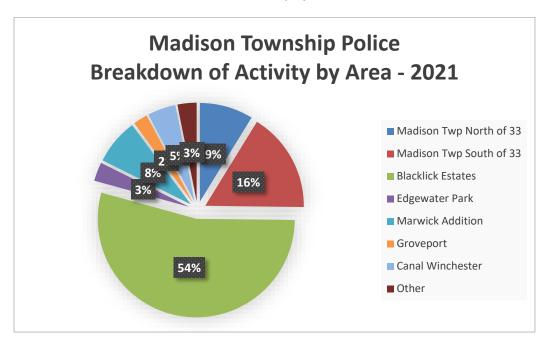

#### Madison Township Police Department, Franklin County, Ohio Y-T-D Breakdown of Activity by Area



#### **Breakdown of Activity by Area for 2021**



# Madison Township Police Department, Franklin County, Ohio Dispatched Calls







All unincorporated areas south of 33 - Includes eastbound lanes of 33

|                            | All drillicorporated areas south of 55 | includes easiboaria laries of 55 |  |
|----------------------------|----------------------------------------|----------------------------------|--|
| Nature Code                |                                        | Totals                           |  |
| Accident with Injuries     |                                        | 3                                |  |
| Alarm Drop                 |                                        | 5                                |  |
| Animal Complaint           |                                        | 1